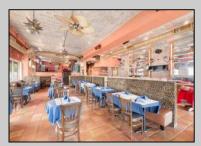

## **COMMENTS**

Prime opportunity to own a restaurant and bar WITH LIQUOR LICENSE just 2 blocks from the boardwalk! Settled on the corner of Pacific and E Garfield Avenues, in the midst of Wildwood\'s popular business district. This building has decades long history of hosting locally renown restaurant and entertainment spots. Presenting a massive dining space, huge bar, and tons of storage area, a new beginning awaits. This sale also includes 3 apartment units on the second floor (a 4bed 2bath, 3bed 1bath, and 2bed 1bath), offering advantageous rental income. If you\'ve been dreaming of having your own dining establishment at the shore, this is it!