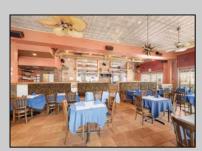

## **COMMENTS**

Prime opportunity to own a restaurant and bar WITH LIQUOR LICENSE just 2 blocks from the boardwalk! Settled on the corner of Pacific and E Garfield Avenues, in the midst of Wildwood\'s popular business district. This building has decades long history of hosting locally renown restaurant and entertainment spots. Presenting a massive dining space, huge bar, and tons of storage area, a new beginning awaits. This sale also includes 3 apartment units on the second floor (a 4bed 2bath, 3bed 1bath, and 2bed 1bath), offering advantageous rental income. If you\'ve been dreaming of having your own dining establishment at the shore, this is it!