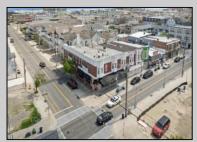

## COMMENTS

Prime opportunity to own a restaurant and bar WITH LIQUOR LICENSE just 2 blocks from the boardwalk! Settled on the corner of Pacific and E Garfield Avenues, in the midst of Wildwood\'s popular business district. This building has decades long history of hosting locally renown restaurant and entertainment spots. Presenting a massive dining space, huge bar, and tons of storage area, a new beginning awaits. This sale also includes 3 apartment units on the second floor (a 4bed 2bath, 3bed 1bath, and 2bed 1bath), offering advantageous rental income. If you\'ve been dreaming of having your own dining establishment at the shore, this is it!