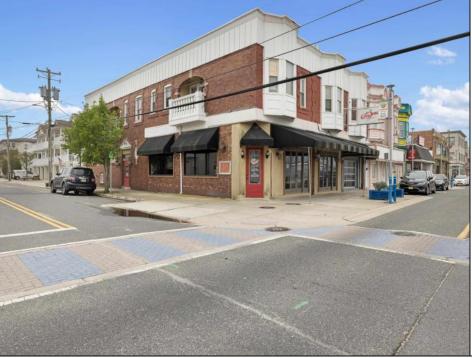

## COMMENTS

Prime opportunity to own a restaurant and bar WITH LIQUOR LICENSE just 2 blocks from the boardwalk! Settled on the corner of Pacific and E Garfield Avenues, in the midst of Wildwood\'s popular business district. This building has decades long history of hosting locally renown restaurant and entertainment spots. Presenting a massive dining space, huge bar, and tons of storage area, a new beginning awaits. This sale also includes 3 apartment units on the second floor (a 4bed 2bath, 3bed 1bath, and 2bed 1bath), offering advantageous rental income. If you\'ve been dreaming of having your own dining establishment at the shore, this is it!