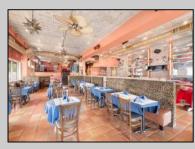

## COMMENTS

Prime opportunity to own a restaurant and bar WITH LIQUOR LICENSE just 2 blocks from the boardwalk! Settled on the corner of Pacific and E Garfield Avenues, in the midst of Wildwood\'s popular business district. This building has decades long history of hosting locally renown restaurant and entertainment spots. Presenting a massive dining space, huge bar, and tons of storage area, a new beginning awaits. This sale also includes 3 apartment units on the second floor (a 4bed 2bath, 3bed 1bath, and 2bed 1bath), offering advantageous rental income. If you\'ve been dreaming of having your own dining establishment at the shore, this is it!