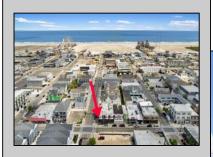

## COMMENTS

Prime opportunity to own a restaurant and bar WITH LIQUOR LICENSE just 2 blocks from the boardwalk! Settled on the corner of Pacific and E Garfield Avenues, in the midst of Wildwood\'s popular business district. This building has decades long history of hosting locally renown restaurant and entertainment spots. Presenting a massive dining space, huge bar, and tons of storage area, a new beginning awaits. This sale also includes 3 apartment units on the second floor (a 4bed 2bath, 3bed 1bath, and 2bed 1bath), offering advantageous rental income. If you\'ve been dreaming of having your own dining establishment at the shore, this is it!