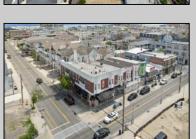

## **COMMENTS**

Prime opportunity to own a restaurant and bar WITH LIQUOR LICENSE just 2 blocks from the boardwalk! Settled on the corner of Pacific and E Garfield Avenues, in the midst of Wildwood\'s popular business district. This building has decades long history of hosting locally renown restaurant and entertainment spots. Presenting a massive dining space, huge bar, and tons of storage area, a new beginning awaits. This sale also includes 3 apartment units on the second floor (a 4bed 2bath, 3bed 1bath, and 2bed 1bath), offering advantageous rental income. If you\'ve been dreaming of having your own dining establishment at the shore, this is it!