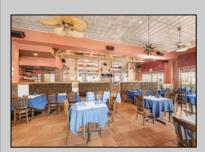

## **COMMENTS**

Prime opportunity to own a restaurant and bar WITH LIQUOR LICENSE just 2 blocks from the boardwalk! Settled on the corner of Pacific and E Garfield Avenues, in the midst of Wildwood\'s popular business district. This building has decades long history of hosting locally renown restaurant and entertainment spots. Presenting a massive dining space, huge bar, and tons of storage area, a new beginning awaits. This sale also includes 3 apartment units on the second floor (a 4bed 2bath, 3bed 1bath, and 2bed 1bath), offering advantageous rental income. If you\'ve been dreaming of having your own dining establishment at the shore, this is it!