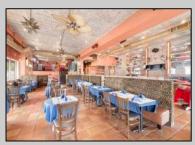

## **COMMENTS**

Prime opportunity to own a restaurant and bar WITH LIQUOR LICENSE just 2 blocks from the boardwalk! Settled on the corner of Pacific and E Garfield Avenues, in the midst of Wildwood\'s popular business district. This building has decades long history of hosting locally renown restaurant and entertainment spots. Presenting a massive dining space, huge bar, and tons of storage area, a new beginning awaits. This sale also includes 3 apartment units on the second floor (a 4bed 2bath, 3bed 1bath, and 2bed 1bath), offering advantageous rental income. If you\'ve been dreaming of having your own dining establishment at the shore, this is it!