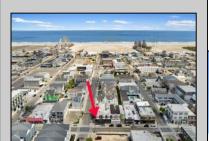

## **COMMENTS**

Prime opportunity to own a restaurant and bar WITH LIQUOR LICENSE just 2 blocks from the boardwalk! Settled on the corner of Pacific and E Garfield Avenues, in the midst of Wildwood\'s popular business district. This building has decades long history of hosting locally renown restaurant and entertainment spots. Presenting a massive dining space, huge bar, and tons of storage area, a new beginning awaits. This sale also includes 3 apartment units on the second floor (a 4bed 2bath, 3bed 1bath, and 2bed 1bath), offering advantageous rental income. If you\'ve been dreaming of having your own dining establishment at the shore, this is it!