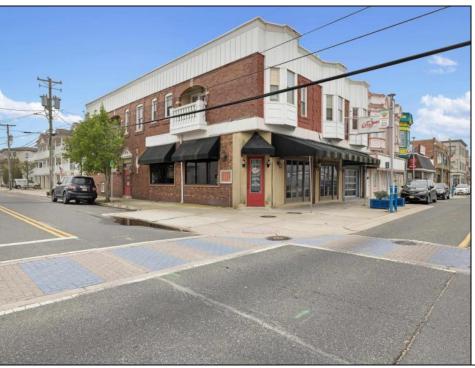

## **COMMENTS**

Prime opportunity to own a restaurant and bar WITH LIQUOR LICENSE just 2 blocks from the boardwalk! Settled on the corner of Pacific and E Garfield Avenues, in the midst of Wildwood\'s popular business district. This building has decades long history of hosting locally renown restaurant and entertainment spots. Presenting a massive dining space, huge bar, and tons of storage area, a new beginning awaits. This sale also includes 3 apartment units on the second floor (a 4bed 2bath, 3bed 1bath, and 2bed 1bath), offering advantageous rental income. If you\'ve been dreaming of having your own dining establishment at the shore, this is it!