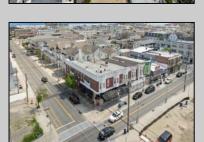

## **COMMENTS**

Prime opportunity to own a restaurant and bar WITH LIQUOR LICENSE just 2 blocks from the boardwalk! Settled on the corner of Pacific and E Garfield Avenues, in the midst of Wildwood\'s popular business district. This building has decades long history of hosting locally renown restaurant and entertainment spots. Presenting a massive dining space, huge bar, and tons of storage area, a new beginning awaits. This sale also includes 3 apartment units on the second floor (a 4bed 2bath, 3bed 1bath, and 2bed 1bath), offering advantageous rental income. If you\'ve been dreaming of having your own dining establishment at the shore, this is it!