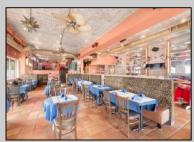

## **COMMENTS**

Prime opportunity to own a restaurant and bar WITH LIQUOR LICENSE just 2 blocks from the boardwalk! Settled on the corner of Pacific and E Garfield Avenues, in the midst of Wildwood\'s popular business district. This building has decades long history of hosting locally renown restaurant and entertainment spots. Presenting a massive dining space, huge bar, and tons of storage area, a new beginning awaits. This sale also includes 3 apartment units on the second floor (a 4bed 2bath, 3bed 1bath, and 2bed 1bath), offering advantageous rental income. If you\'ve been dreaming of having your own dining establishment at the shore, this is it!