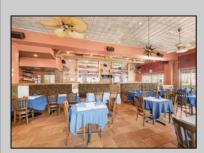

## **COMMENTS**

Prime opportunity to own a restaurant and bar WITH LIQUOR LICENSE just 2 blocks from the boardwalk! Settled on the corner of Pacific and E Garfield Avenues, in the midst of Wildwood\'s popular business district. This building has decades long history of hosting locally renown restaurant and entertainment spots. Presenting a massive dining space, huge bar, and tons of storage area, a new beginning awaits. This sale also includes 3 apartment units on the second floor (a 4bed 2bath, 3bed 1bath, and 2bed 1bath), offering advantageous rental income. If you\'ve been dreaming of having your own dining establishment at the shore, this is it!