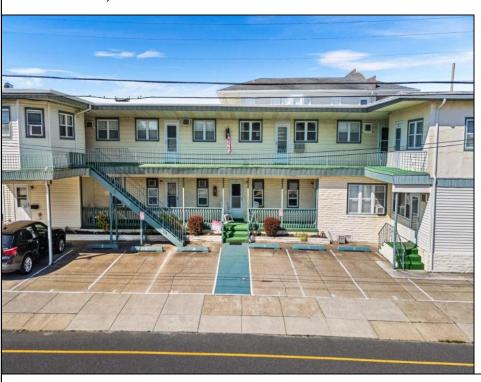

## **COMMENTS**

Recently renovated and located just two blocks from the highly desirable Buttercup Road beach in Wildwood Crest, this spacious 1-bedroom, 1-bath seasonal condo offers comfort, convenience, and style. It is accompanied by a private office nook currently being used as a SECOND BEDROOM! Unit comes FULLY FURNISHED featuring a separate living room and eatin kitchen. A true turn-key opportunity for personal enjoyment or investment. Low HOA fee of just \$140/month covers exterior maintenance, flood and exterior insurance, water/sewer, and common area upkeep. Additional perks include a personal parking space, storage shed for beach gear, and pet-friendly rules for owners. Ideally situated in WALKING DISTANCE to popular dining spots like Bandanas Mexican Grille and Little Italy, as well as local favorites like Scoop Taylor Park, Centennial Park\'s free concert series, and Cone Crazy Ice Cream Parlor, and coffee shop Beach Brew USA at the Crest Arts Pavilion. This is your chance to own a beautifully updated beach retreat in the Crest—schedule your showing today!