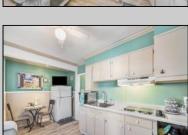

## **COMMENTS**

Recently renovated and located just two blocks from the highly desirable Buttercup Road beach in Wildwood Crest, this spacious 1-bedroom, 1-bath seasonal condo offers comfort, convenience, and style. It is accompanied by a private office nook currently being used as a SECOND BEDROOM! Unit comes FULLY FURNISHED featuring a separate living room and eatin kitchen. A true turn-key opportunity for personal enjoyment or investment. Low HOA fee of just \$140/month covers exterior maintenance, flood and exterior insurance, water/sewer, and common area upkeep. Additional perks include a personal parking space, storage shed for beach gear, and pet-friendly rules for owners. Ideally situated in WALKING DISTANCE to popular dining spots like Bandanas Mexican Grille and Little Italy, as well as local favorites like Scoop Taylor Park, Centennial Park\'s free concert series, and Cone Crazy Ice Cream Parlor, and coffee shop Beach Brew USA at the Crest Arts Pavilion. This is your chance to own a beautifully updated beach retreat in the Crest—schedule your showing today!

| PROPERTY DETAILS         |                              |                                             |                                       |  |
|--------------------------|------------------------------|---------------------------------------------|---------------------------------------|--|
| ParkingGarage<br>1.5 Car | OtherRooms<br>Eat In Kitchen | AppliancesIncluded<br>Range<br>Refrigerator | AlsoIncluded<br>Curtains<br>Furniture |  |
| Heating<br>No Heating    | Cooling<br>Electric          | HotWater<br>Electric                        | Water<br>Public                       |  |