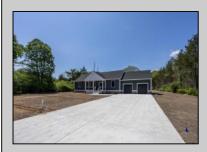

## COMMENTS

OPEN HOUSE SATURDAY 5/10 12:00-2:00PM. \*\*FRONT YARD WILL BE FULLY SODDED\*\* Just Completed! This beautifully crafted new construction home in Upper Township is equipped with custom finishes from top to bottom and spans over 3,000 sq. ft. Featuring 3 bedrooms, 2 full bathrooms, and a massive, finished basement that spans the entire length of the home—perfect for a second living area, home gym, or entertainment space. Step outside and enjoy the best of indoor-outdoor living with a covered front deck and a spacious back deck, ideal for morning coffee, outdoor dining, or entertaining guests. The home also includes a huge laundry room and an attached 2 car garage, offering tons of functionality and storage. Set on a full acre of land, the private, fenced-in backyard features a sprinkler system and plenty of room to add a pool, firepit, or garden. Located in the Upper Township School District and the Ocean City High School sending district, and just a short drive to the beaches of Ocean City, Avalon, and Sea Isle City—this home checks all the boxes for full-time living or a serene coastal retreat. Don't miss your chance to own a custom-built home in one of Cape May County's most desirable communities! Please note: Backyard will be seeded, master shower to be fitted with glass door.