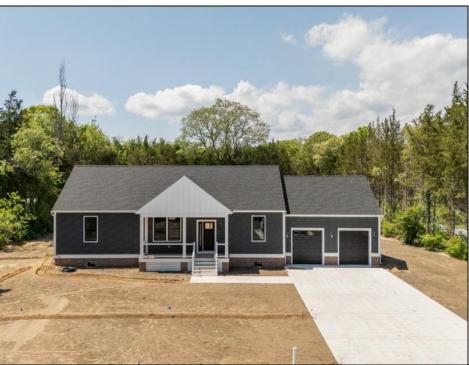

## **COMMENTS**

OPEN HOUSE SATURDAY 5/10 12:00-2:00PM. \*\*FRONT YARD WILL BE FULLY SODDED\*\* Just Completed! This beautifully crafted new construction home in Upper Township is equipped with custom finishes from top to bottom and spans over 3,000 sq ft. Featuring 3 bedrooms, 2 full bathrooms, and a massive finished basement that spans the entire length of the home—perfect for a second living area, home gym, or entertainment space. Step outside and enjoy the best of indoor-outdoor living with a covered front deck and a spacious back deck, ideal for morning coffee, outdoor dining, or entertaining guests. The home also includes a huge laundry room and an attached 2 car garage, offering tons of functionality and storage. Set on a full acre of land, the private, fenced-in backyard features a sprinkler system and plenty of room to add a pool, firepit, or garden. Located in the Upper Township School District and the Ocean City High School sending district, and just a short drive to the beaches of Ocean City, Avalon, and Sea Isle City—this home checks all the boxes for full-time living or a serene coastal retreat. Don't miss your chance to own a custom-built home in one of Cape May County's most desirable communities! Please note: Backyard will be seeded, master shower to be fitted with glass door.