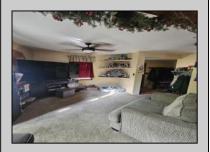

## **COMMENTS**

Nestled on 6.7 acres, this 1920 two-story farmhouse offers a cozy retreat with 2 bedrooms and 1 bath, central heat and air. The property features a mix of wooded and cleared land, ideal for farming, riding or gardening. The property boasts a well-equipped 3-stall barn with a tack room, complete with electric and water, perfect for equestrian enthusiasts. Two turnout pens provide ample space for horses to roam. Additional structures include a durable steel two-car garage, and a quaint cabin/garden shed with electric. A rare blend of historic charm and functional farm life—this is quiet country living at its finest!

## **PROPERTY DETAILS**

| Exterior | OutsideFeatures      | ParkingGarage    | OtherRooms     |
|----------|----------------------|------------------|----------------|
| Vinyl    | Deck                 | Garage           | Living Room    |
|          | Porch                | 2 Car            | Eat-In-Kitchen |
|          | Storage Building     | Detached         | Storage Attic  |
|          | Barn/Stables/Kennels | Auto Door Opener | -              |