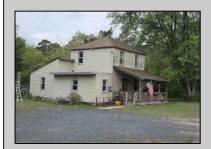

## **COMMENTS**

Nestled on 6.7 acres, this 1920 two-story farmhouse offers a cozy retreat with 2 bedrooms and 1 bath, central heat and air. The property features a mix of wooded and cleared land, ideal for farming, riding or gardening. The property boasts a well-equipped 3-stall barn with a tack room, complete with electric and water, perfect for equestrian enthusiasts. Two turnout pens provide ample space for horses to roam. Additional structures include a durable steel two-car garage, and a quaint cabin/garden shed with electric. A rare blend of historic charm and functional farm life—this is quiet country living at its finest!