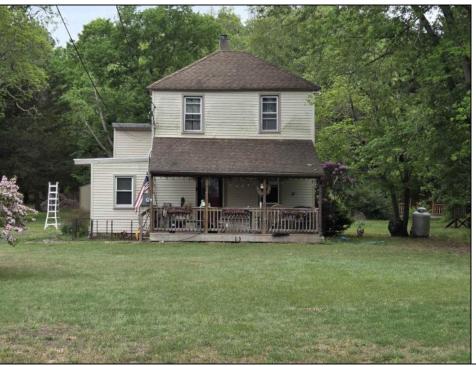

## **COMMENTS**

Nestled on 6.7 acres, this 1920 two-story farmhouse offers a cozy retreat with 2 bedrooms and 1 bath, central heat and air. The property features a mix of wooded and cleared land, ideal for farming, riding or gardening. The property boasts a well-equipped 3-stall barn with a tack room, complete with electric and water, perfect for equestrian enthusiasts. Two turnout pens provide ample space for horses to roam. Additional structures include a durable steel two-car garage, and a quaint cabin/garden shed with electric. A rare blend of historic charm and functional farm life—this is quiet country living at its finest!