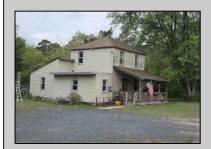

## **COMMENTS**

Nestled on 6.7 acres, this 1920 two-story farmhouse offers a cozy retreat with 2 bedrooms and 1 bath, central heat and air. The property features a mix of wooded and cleared land, ideal for farming, riding or gardening. The property boasts a well-equipped 3-stall barn with a tack room, complete with electric and water, perfect for equestrian enthusiasts. Two turnout pens provide ample space for horses to roam. Additional structures include a durable steel two-car garage, and a quaint cabin/garden shed with electric. A rare blend of historic charm and functional farm life—this is quiet country living at its finest!

## **PROPERTY DETAILS**

| Exterior | OutsideFeatures      | ParkingGarage    | OtherRooms     |
|----------|----------------------|------------------|----------------|
| Vinyl    | Deck                 | Garage           | Living Room    |
|          | Porch                | 2 Car            | Eat-In-Kitchen |
|          | Storage Building     | Detached         | Storage Attic  |
|          | Barn/Stables/Kennels | Auto Door Opener | •              |