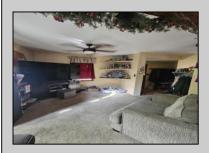

## **COMMENTS**

Nestled on 6.7 acres, this 1920 two-story farmhouse offers a cozy retreat with 2 bedrooms and 1 bath, central heat and air. The property features a mix of wooded and cleared land, ideal for farming, riding or gardening. The property boasts a well-equipped 3-stall barn with a tack room, complete with electric and water, perfect for equestrian enthusiasts. Two turnout pens provide ample space for horses to roam. Additional structures include a durable steel two-car garage, and a quaint cabin/garden shed with electric. A rare blend of historic charm and functional farm life—this is quiet country living at its finest!

## **PROPERTY DETAILS**

| Exterior | OutsideFeatures      | ParkingGarage    | OtherRooms     |
|----------|----------------------|------------------|----------------|
| Vinyl    | Deck                 | Garage           | Living Room    |
|          | Porch                | 2 Car            | Eat-In-Kitchen |
|          | Storage Building     | Detached         | Storage Attic  |
|          | Barn/Stables/Kennels | Auto Door Opener | •              |