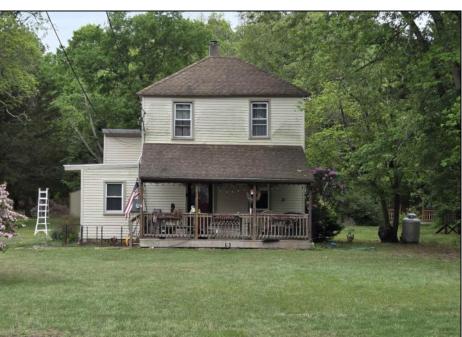

## **COMMENTS**

Nestled on 6.7 acres, this 1920 two-story farmhouse offers a cozy retreat with 2 bedrooms and 1 bath, central heat and air. The property features a mix of wooded and cleared land, ideal for farming, riding or gardening. The property boasts a well-equipped 3-stall barn with a tack room, complete with electric and water, perfect for equestrian enthusiasts. Two turnout pens provide ample space for horses to roam. Additional structures include a durable steel two-car garage, and a quaint cabin/garden shed with electric. A rare blend of historic charm and functional farm life—this is quiet country living at its finest!