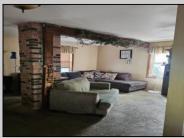

## COMMENTS

Nestled on 6.7 acres, this 1920 two-story farmhouse offers a cozy retreat with 2 bedrooms and 1 bath, central heat and air. The property features a mix of wooded and cleared land, ideal for farming, riding or gardening. The property boasts a well-equipped 3-stall barn with a tack room, complete with electric and water, perfect for equestrian enthusiasts. Two turnout pens provide ample space for horses to roam. Additional structures include a durable steel two-car garage, and a quaint cabin/garden shed with electric. A rare blend of historic charm and functional farm life—this is quiet country living at its finest!