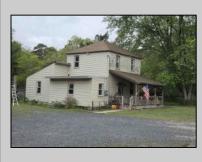

## COMMENTS

Nestled on 6.7 acres, this 1920 two-story farmhouse offers a cozy retreat with 2 bedrooms and 1 bath, central heat and air. The property features a mix of wooded and cleared land, ideal for farming, riding or gardening. The property boasts a well-equipped 3-stall barn with a tack room, complete with electric and water, perfect for equestrian enthusiasts. Two turnout pens provide ample space for horses to roam. Additional structures include a durable steel two-car garage, and a quaint cabin/garden shed with electric. A rare blend of historic charm and functional farm life—this is quiet country living at its finest!