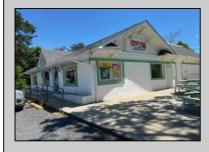

## COMMENTS

Many possibilities for this commercial real estate building, approx. 2,000 square feet., (40x50) per Dennis Twp. Tax assessor. Currently used as a retail food market business and located on busy corner of Route 47 and Court House-South Dennis Road in South Dennis. previous use was a restaurant/diner for many years, but many possibilities for a business. In desirable location on 1.7 Acres. There is an ADT alarm system and a NJ Lottery machine currently, which may be transferable upon sale of property. The building only is for sale, with plenty of parking in front and rear. Inventory, furnishings and equipment to be sold separately or negotiated prior to closing. Seller will consider ALL serious offers. Property to be sold \"AS IS\", with buyers responsible for all inspections and due diligence inspections as per Dennis Township requirements. Shown by appointment only, with a 48 hour notice.