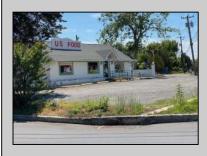

## COMMENTS

Many possibilities for this commercial real estate building, approx. 2,000 square feet., (40x50) per Dennis Twp. Tax assessor. Currently used as a retail food market business and located on busy corner of Route 47 and Court House-South Dennis Road in South Dennis. previous use was a restaurant/diner for many years, but many possibilities for a business. In desirable location on 1.7 Acres. There is an ADT alarm system and a NJ Lottery machine currently, which may be transferable upon sale of property. The building only is for sale, with plenty of parking in front and rear. Inventory, furnishings and equipment to be sold separately or negotiated prior to closing. Seller will consider ALL serious offers. Property to be sold \"AS IS\", with buyers responsible for all inspections and due diligence inspections as per Dennis Township requirements. Shown by appointment only, with a 48 hour notice.