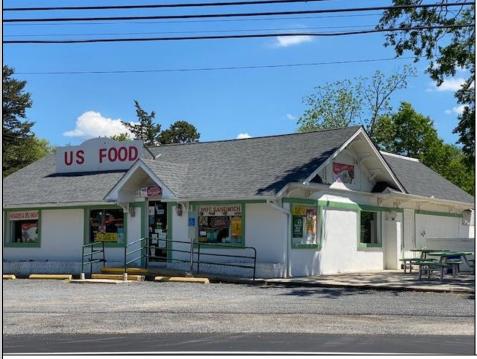

## COMMENTS

Many possibilities for this commercial real estate building, approx. 2,000 square feet., (40x50) per Dennis Twp. Tax assessor. Currently used as a retail food market business and located on busy corner of Route 47 and Court House-South Dennis Road in South Dennis. previous use was a restaurant/diner for many years, but many possibilities for a business. In desirable location on 1.7 Acres. There is an ADT alarm system and a NJ Lottery machine currently, which may be transferable upon sale of property. The building only is for sale, with plenty of parking in front and rear. Inventory, furnishings and equipment to be sold separately or negotiated prior to closing. Seller will consider ALL serious offers. Property to be sold \"AS IS\", with buyers responsible for all inspections and due diligence inspections as per Dennis Township requirements. Shown by appointment only, with a 48 hour notice.