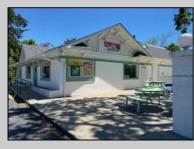

## COMMENTS

Many possibilities for this commercial real estate building, approx. 2,000 square feet., (40x50) per Dennis Twp. Tax assessor. Currently used as a retail food market business and located on busy corner of Route 47 and Court House-South Dennis Road in South Dennis. previous use was a restaurant/diner for many years, but many possibilities for a business. In desirable location on 1.7 Acres. There is an ADT alarm system and a NJ Lottery machine currently, which may be transferable upon sale of property. The building only is for sale, with plenty of parking in front and rear. Inventory, furnishings and equipment to be sold separately or negotiated prior to closing. Seller will consider ALL serious offers. Property to be sold \"AS IS\", with buyers responsible for all inspections and due diligence inspections as per Dennis Township requirements. Shown by appointment only, with a 48 hour notice.