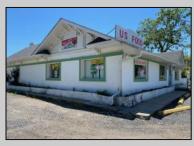

## COMMENTS

Many possibilities for this commercial real estate building, approx. 2,000 square feet., (40x50) per Dennis Twp. Tax assessor. Currently used as a retail food market business and located on busy corner of Route 47 and Court House-South Dennis Road in South Dennis. previous use was a restaurant/diner for many years, but many possibilities for a business. In desirable location on 1.7 Acres. There is an ADT alarm system and a NJ Lottery machine currently, which may be transferable upon sale of property. The building only is for sale, with plenty of parking in front and rear. Inventory, furnishings and equipment to be sold separately or negotiated prior to closing. Seller will consider ALL serious offers. Property to be sold \"AS IS\", with buyers responsible for all inspections and due diligence inspections as per Dennis Township requirements. Shown by appointment only, with a 48 hour notice.