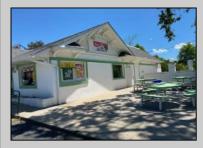

## COMMENTS

Many possibilities for this commercial real estate building, approx. 2,000 square feet., (40x50) per Dennis Twp. Tax assessor. Currently used as a retail food market business and located on busy corner of Route 47 and Court House-South Dennis Road in South Dennis. previous use was a restaurant/diner for many years, but many possibilities for a business. In desirable location on 1.7 Acres. There is an ADT alarm system and a NJ Lottery machine currently, which may be transferable upon sale of property. The building only is for sale, with plenty of parking in front and rear. Inventory, furnishings and equipment to be sold separately or negotiated prior to closing. Seller will consider ALL serious offers. Property to be sold \"AS IS\", with buyers responsible for all inspections and due diligence inspections as per Dennis Township requirements. Shown by appointment only, with a 48 hour notice.