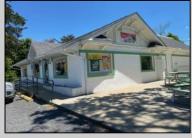

## **COMMENTS**

Many possibilities for this commercial real estate building, approx. 2,000 square feet., (40x50) per Dennis Twp. Tax assessor. Currently used as a retail food market business and located on busy corner of Route 47 and Court House-South Dennis Road in South Dennis. previous use was a restaurant/diner for many years, but many possibilities for a business. In desirable location on 1.7 Acres. There is an ADT alarm system and a NJ Lottery machine currently, which may be transferable upon sale of property. The building only is for sale, with plenty of parking in front and rear. Inventory, furnishings and equipment to be sold separately or negotiated prior to closing. Seller will consider ALL serious offers. Property to be sold \"AS IS\", with buyers responsible for all inspections and due diligence inspections as per Dennis Township requirements. Shown by appointment only, with a 48 hour notice.