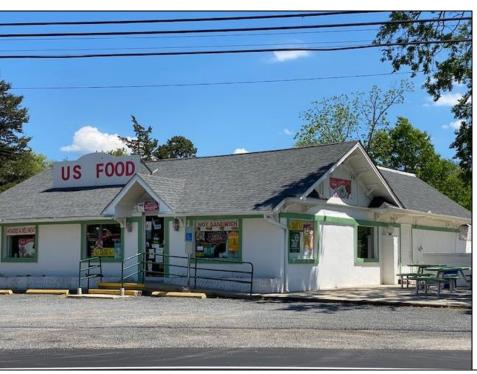

## **COMMENTS**

Many possibilities for this commercial real estate building, approx. 2,000 square feet., (40x50) per Dennis Twp. Tax assessor. Currently used as a retail food market business and located on busy corner of Route 47 and Court House-South Dennis Road in South Dennis. previous use was a restaurant/diner for many years, but many possibilities for a business. In desirable location on 1.7 Acres. There is an ADT alarm system and a NJ Lottery machine currently, which may be transferable upon sale of property. The building only is for sale, with plenty of parking in front and rear. Inventory, furnishings and equipment to be sold separately or negotiated prior to closing. Seller will consider ALL serious offers. Property to be sold \"AS IS\", with buyers responsible for all inspections and due diligence inspections as per Dennis Township requirements. Shown by appointment only, with a 48 hour notice.