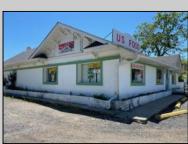

## **COMMENTS**

Many possibilities for this commercial real estate building, approx. 2,000 square feet., (40x50) per Dennis Twp. Tax assessor. Currently used as a retail food market business and located on busy corner of Route 47 and Court House-South Dennis Road in South Dennis. previous use was a restaurant/diner for many years, but many possibilities for a business. In desirable location on 1.7 Acres. There is an ADT alarm system and a NJ Lottery machine currently, which may be transferable upon sale of property. The building only is for sale, with plenty of parking in front and rear. Inventory, furnishings and equipment to be sold separately or negotiated prior to closing. Seller will consider ALL serious offers. Property to be sold \"AS IS\", with buyers responsible for all inspections and due diligence inspections as per Dennis Township requirements. Shown by appointment only, with a 48 hour notice.