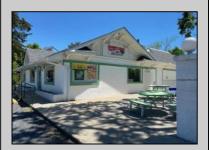

## **COMMENTS**

Many possibilities for this commercial real estate building, approx. 2,000 square feet., (40x50) per Dennis Twp. Tax assessor. Currently used as a retail food market business and located on busy corner of Route 47 and Court House-South Dennis Road in South Dennis. previous use was a restaurant/diner for many years, but many possibilities for a business. In desirable location on 1.7 Acres. There is an ADT alarm system and a NJ Lottery machine currently, which may be transferable upon sale of property. The building only is for sale, with plenty of parking in front and rear. Inventory, furnishings and equipment to be sold separately or negotiated prior to closing. Seller will consider ALL serious offers. Property to be sold \"AS IS\", with buyers responsible for all inspections and due diligence inspections as per Dennis Township requirements. Shown by appointment only, with a 48 hour notice.