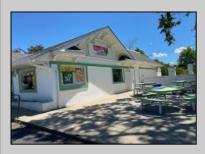

## **COMMENTS**

Many possibilities for this commercial real estate building, approx. 2,000 square feet., (40x50) per Dennis Twp. Tax assessor. Currently used as a retail food market business and located on busy corner of Route 47 and Court House-South Dennis Road in South Dennis. previous use was a restaurant/diner for many years, but many possibilities for a business. In desirable location on 1.7 Acres. There is an ADT alarm system and a NJ Lottery machine currently, which may be transferable upon sale of property. The building only is for sale, with plenty of parking in front and rear. Inventory, furnishings and equipment to be sold separately or negotiated prior to closing. Seller will consider ALL serious offers. Property to be sold \"AS IS\", with buyers responsible for all inspections and due diligence inspections as per Dennis Township requirements. Shown by appointment only, with a 48 hour notice.