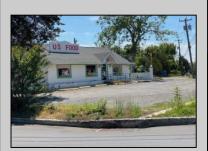

## **COMMENTS**

Many possibilities for this commercial real estate building, approx. 2,000 square feet., (40x50) per Dennis Twp. Tax assessor. Currently used as a retail food market business and located on busy corner of Route 47 and Court House-South Dennis Road in South Dennis. previous use was a restaurant/diner for many years, but many possibilities for a business. In desirable location on 1.7 Acres. There is an ADT alarm system and a NJ Lottery machine currently, which may be transferable upon sale of property. The building only is for sale, with plenty of parking in front and rear. Inventory, furnishings and equipment to be sold separately or negotiated prior to closing. Seller will consider ALL serious offers. Property to be sold \"AS IS\", with buyers responsible for all inspections and due diligence inspections as per Dennis Township requirements. Shown by appointment only, with a 48 hour notice.