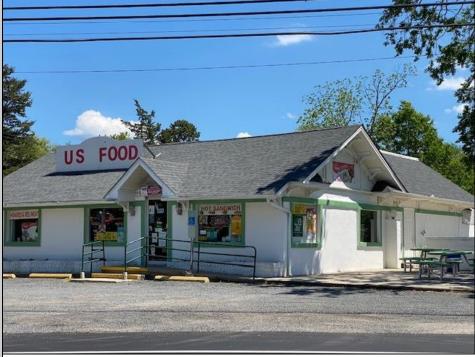

## COMMENTS

Many possibilities for this commercial real estate building, approx. 2,000 square feet., (40x50) per Dennis Twp. Tax assessor. Currently used as a retail food market business and located on busy corner of Route 47 and Court House-South Dennis Road in South Dennis. previous use was a restaurant/diner for many years, but many possibilities for a business. In desirable location on 1.7 Acres. There is an ADT alarm system and a NJ Lottery machine currently, which may be transferable upon sale of property. The building only is for sale, with plenty of parking in front and rear. Inventory, furnishings and equipment to be sold separately or negotiated prior to closing. Seller will consider ALL serious offers. Property to be sold \"AS IS\", with buyers responsible for all inspections and due diligence inspections as per Dennis Township requirements. Shown by appointment only, with a 48 hour notice.