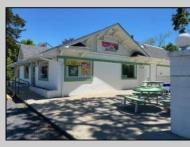

## COMMENTS

Many possibilities for this commercial real estate building, approx. 2,000 square feet., (40x50) per Dennis Twp. Tax assessor. Currently used as a retail food market business and located on busy corner of Route 47 and Court House-South Dennis Road in South Dennis. previous use was a restaurant/diner for many years, but many possibilities for a business. In desirable location on 1.7 Acres. There is an ADT alarm system and a NJ Lottery machine currently, which may be transferable upon sale of property. The building only is for sale, with plenty of parking in front and rear. Inventory, furnishings and equipment to be sold separately or negotiated prior to closing. Seller will consider ALL serious offers. Property to be sold \"AS IS\", with buyers responsible for all inspections and due diligence inspections as per Dennis Township requirements. Shown by appointment only, with a 48 hour notice.