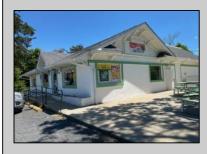

## COMMENTS

Many possibilities for this commercial real estate building, approx. 2,000 square feet., (40x50) per Dennis Twp. Tax assessor. Currently used as a retail food market business and located on busy corner of Route 47 and Court House-South Dennis Road in South Dennis. previous use was a restaurant/diner for many years, but many possibilities for a business. In desirable location on 1.7 Acres. There is an ADT alarm system and a NJ Lottery machine currently, which may be transferable upon sale of property. The building only is for sale, with plenty of parking in front and rear. Inventory, furnishings and equipment to be sold separately or negotiated prior to closing. Seller will consider ALL serious offers. Property to be sold \"AS IS\", with buyers responsible for all inspections and due diligence inspections as per Dennis Township requirements. Shown by appointment only, with a 48 hour notice.