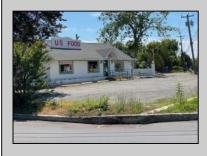

## COMMENTS

Many possibilities for this commercial real estate building, approx. 2,000 square feet., (40x50) per Dennis Twp. Tax assessor. Currently used as a retail food market business and located on busy corner of Route 47 and Court House-South Dennis Road in South Dennis. previous use was a restaurant/diner for many years, but many possibilities for a business. In desirable location on 1.7 Acres. There is an ADT alarm system and a NJ Lottery machine currently, which may be transferable upon sale of property. The building only is for sale, with plenty of parking in front and rear. Inventory, furnishings and equipment to be sold separately or negotiated prior to closing. Seller will consider ALL serious offers. Property to be sold \"AS IS\", with buyers responsible for all inspections and due diligence inspections as per Dennis Township requirements. Shown by appointment only, with a 48 hour notice.