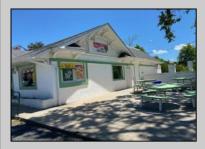

## COMMENTS

Many possibilities for this commercial real estate building, approx. 2,000 square feet., (40x50) per Dennis Twp. Tax assessor. Currently used as a retail food market business and located on busy corner of Route 47 and Court House-South Dennis Road in South Dennis. previous use was a restaurant/diner for many years, but many possibilities for a business. In desirable location on 1.7 Acres. There is an ADT alarm system and a NJ Lottery machine currently, which may be transferable upon sale of property. The building only is for sale, with plenty of parking in front and rear. Inventory, furnishings and equipment to be sold separately or negotiated prior to closing. Seller will consider ALL serious offers. Property to be sold \"AS IS\", with buyers responsible for all inspections and due diligence inspections as per Dennis Township requirements. Shown by appointment only, with a 48 hour notice.