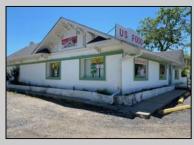

## COMMENTS

Many possibilities for this commercial real estate building, approx. 2,000 square feet., (40x50) per Dennis Twp. Tax assessor. Currently used as a retail food market business and located on busy corner of Route 47 and Court House-South Dennis Road in South Dennis. previous use was a restaurant/diner for many years, but many possibilities for a business. In desirable location on 1.7 Acres. There is an ADT alarm system and a NJ Lottery machine currently, which may be transferable upon sale of property. The building only is for sale, with plenty of parking in front and rear. Inventory, furnishings and equipment to be sold separately or negotiated prior to closing. Seller will consider ALL serious offers. Property to be sold \"AS IS\", with buyers responsible for all inspections and due diligence inspections as per Dennis Township requirements. Shown by appointment only, with a 48 hour notice.