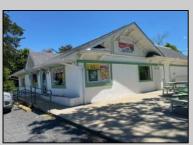

## COMMENTS

Many possibilities for this commercial real estate building, approx. 2,000 square feet., (40x50) per Dennis Twp. Tax assessor. Currently used as a retail food market business and located on busy corner of Route 47 and Court House-South Dennis Road in South Dennis. previous use was a restaurant/diner for many years, but many possibilities for a business. In desirable location on 1.7 Acres. There is an ADT alarm system and a NJ Lottery machine currently, which may be transferable upon sale of property. The building only is for sale, with plenty of parking in front and rear. Inventory, furnishings and equipment to be sold separately or negotiated prior to closing. Seller will consider ALL serious offers. Property to be sold \"AS IS\", with buyers responsible for all inspections and due diligence inspections as per Dennis Township requirements. Shown by appointment only, with a 48 hour notice.