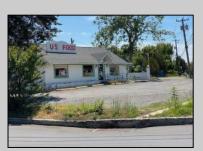

## COMMENTS

Many possibilities for this commercial real estate building, approx. 2,000 square feet., (40x50) per Dennis Twp. Tax assessor. Currently used as a retail food market business and located on busy corner of Route 47 and Court House-South Dennis Road in South Dennis. previous use was a restaurant/diner for many years, but many possibilities for a business. In desirable location on 1.7 Acres. There is an ADT alarm system and a NJ Lottery machine currently, which may be transferable upon sale of property. The building only is for sale, with plenty of parking in front and rear. Inventory, furnishings and equipment to be sold separately or negotiated prior to closing. Seller will consider ALL serious offers. Property to be sold \"AS IS\", with buyers responsible for all inspections and due diligence inspections as per Dennis Township requirements. Shown by appointment only, with a 48 hour notice.