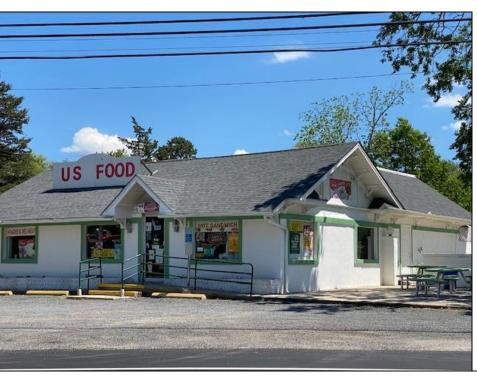

## COMMENTS

Many possibilities for this commercial real estate building, approx. 2,000 square feet., (40x50) per Dennis Twp. Tax assessor. Currently used as a retail food market business and located on busy corner of Route 47 and Court House-South Dennis Road in South Dennis. previous use was a restaurant/diner for many years, but many possibilities for a business. In desirable location on 1.7 Acres. There is an ADT alarm system and a NJ Lottery machine currently, which may be transferable upon sale of property. The building only is for sale, with plenty of parking in front and rear. Inventory, furnishings and equipment to be sold separately or negotiated prior to closing. Seller will consider ALL serious offers. Property to be sold \"AS IS\", with buyers responsible for all inspections and due diligence inspections as per Dennis Township requirements. Shown by appointment only, with a 48 hour notice.