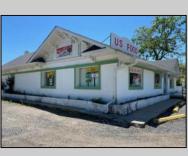

## COMMENTS

Many possibilities for this commercial real estate building, approx. 2,000 square feet., (40x50) per Dennis Twp. Tax assessor. Currently used as a retail food market business and located on busy corner of Route 47 and Court House-South Dennis Road in South Dennis. previous use was a restaurant/diner for many years, but many possibilities for a business. In desirable location on 1.7 Acres. There is an ADT alarm system and a NJ Lottery machine currently, which may be transferable upon sale of property. The building only is for sale, with plenty of parking in front and rear. Inventory, furnishings and equipment to be sold separately or negotiated prior to closing. Seller will consider ALL serious offers. Property to be sold \"AS IS\", with buyers responsible for all inspections and due diligence inspections as per Dennis Township requirements. Shown by appointment only, with a 48 hour notice.