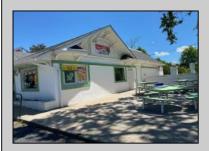

## COMMENTS

Many possibilities for this commercial real estate building, approx. 2,000 square feet., (40x50) per Dennis Twp. Tax assessor. Currently used as a retail food market business and located on busy corner of Route 47 and Court House-South Dennis Road in South Dennis. previous use was a restaurant/diner for many years, but many possibilities for a business. In desirable location on 1.7 Acres. There is an ADT alarm system and a NJ Lottery machine currently, which may be transferable upon sale of property. The building only is for sale, with plenty of parking in front and rear. Inventory, furnishings and equipment to be sold separately or negotiated prior to closing. Seller will consider ALL serious offers. Property to be sold \"AS IS\", with buyers responsible for all inspections and due diligence inspections as per Dennis Township requirements. Shown by appointment only, with a 48 hour notice.