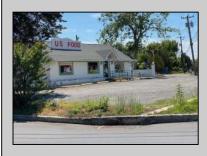

Berger Realty, Inc. 3160 Asbury Avenue Ocean City, NJ 08226 1-877-237-4371 / 609-399-0076 info@bergerrealty.com

780 Route 47 South Dennis, NJ 08210

Asking \$799,000.00

## COMMENTS

Many possibilities for this commercial real estate building, approx. 2,000 square feet., (40x50) per Dennis Twp. Tax assessor. Currently used as a retail food market business and located on busy corner of Route 47 and Court House-South Dennis Road in South Dennis. previous use was a restaurant/diner for many years, but many possibilities for a business. In desirable location on 1.7 Acres. There is an ADT alarm system and a NJ Lottery machine currently, which may be transferable upon sale of property. The building only is for sale, with plenty of parking in front and rear. Inventory, furnishings and equipment to be sold separately or negotiated prior to closing. Seller will consider ALL serious offers. Property to be sold \"AS IS\", with buyers responsible for all inspections and due diligence inspections as per Dennis Township requirements. Shown by appointment only, with a 48 hour notice.