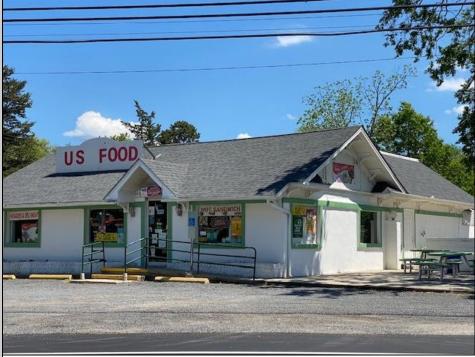

## COMMENTS

Many possibilities for this commercial real estate building, approx. 2,000 square feet., (40x50) per Dennis Twp. Tax assessor. Currently used as a retail food market business and located on busy corner of Route 47 and Court House-South Dennis Road in South Dennis. previous use was a restaurant/diner for many years, but many possibilities for a business. In desirable location on 1.7 Acres. There is an ADT alarm system and a NJ Lottery machine currently, which may be transferable upon sale of property. The building only is for sale, with plenty of parking in front and rear. Inventory, furnishings and equipment to be sold separately or negotiated prior to closing. Seller will consider ALL serious offers. Property to be sold \"AS IS\", with buyers responsible for all inspections and due diligence inspections as per Dennis Township requirements. Shown by appointment only, with a 48 hour notice.