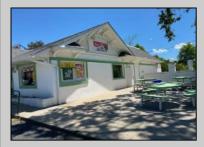

## COMMENTS

Many possibilities for this commercial real estate building, approx. 2,000 square feet., (40x50) per Dennis Twp. Tax assessor. Currently used as a retail food market business and located on busy corner of Route 47 and Court House-South Dennis Road in South Dennis. previous use was a restaurant/diner for many years, but many possibilities for a business. In desirable location on 1.7 Acres. There is an ADT alarm system and a NJ Lottery machine currently, which may be transferable upon sale of property. The building only is for sale, with plenty of parking in front and rear. Inventory, furnishings and equipment to be sold separately or negotiated prior to closing. Seller will consider ALL serious offers. Property to be sold \"AS IS\", with buyers responsible for all inspections and due diligence inspections as per Dennis Township requirements. Shown by appointment only, with a 48 hour notice.