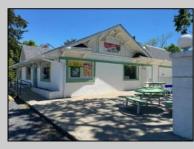

## COMMENTS

Many possibilities for this commercial real estate building, approx. 2,000 square feet., (40x50) per Dennis Twp. Tax assessor. Currently used as a retail food market business and located on busy corner of Route 47 and Court House-South Dennis Road in South Dennis. previous use was a restaurant/diner for many years, but many possibilities for a business. In desirable location on 1.7 Acres. There is an ADT alarm system and a NJ Lottery machine currently, which may be transferable upon sale of property. The building only is for sale, with plenty of parking in front and rear. Inventory, furnishings and equipment to be sold separately or negotiated prior to closing. Seller will consider ALL serious offers. Property to be sold \"AS IS\", with buyers responsible for all inspections and due diligence inspections as per Dennis Township requirements. Shown by appointment only, with a 48 hour notice.