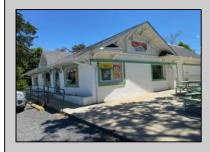

## COMMENTS

Many possibilities for this commercial real estate building, approx. 2,000 square feet., (40x50) per Dennis Twp. Tax assessor. Currently used as a retail food market business and located on busy corner of Route 47 and Court House-South Dennis Road in South Dennis. previous use was a restaurant/diner for many years, but many possibilities for a business. In desirable location on 1.7 Acres. There is an ADT alarm system and a NJ Lottery machine currently, which may be transferable upon sale of property. The building only is for sale, with plenty of parking in front and rear. Inventory, furnishings and equipment to be sold separately or negotiated prior to closing. Seller will consider ALL serious offers. Property to be sold \"AS IS\", with buyers responsible for all inspections and due diligence inspections as per Dennis Township requirements. Shown by appointment only, with a 48 hour notice.