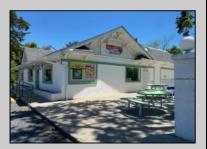

## COMMENTS

Many possibilities for this commercial real estate building, approx. 2,000 square feet., (40x50) per Dennis Twp. Tax assessor. Currently used as a retail food market business and located on busy corner of Route 47 and Court House-South Dennis Road in South Dennis. previous use was a restaurant/diner for many years, but many possibilities for a business. In desirable location on 1.7 Acres. There is an ADT alarm system and a NJ Lottery machine currently, which may be transferable upon sale of property. The building only is for sale, with plenty of parking in front and rear. Inventory, furnishings and equipment to be sold separately or negotiated prior to closing. Seller will consider ALL serious offers. Property to be sold \"AS IS\", with buyers responsible for all inspections and due diligence inspections as per Dennis Township requirements. Shown by appointment only, with a 48 hour notice.