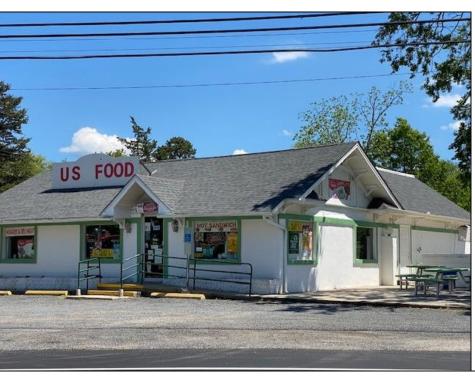

## COMMENTS

Many possibilities for this commercial real estate building, approx. 2,000 square feet., (40x50) per Dennis Twp. Tax assessor. Currently used as a retail food market business and located on busy corner of Route 47 and Court House-South Dennis Road in South Dennis. previous use was a restaurant/diner for many years, but many possibilities for a business. In desirable location on 1.7 Acres. There is an ADT alarm system and a NJ Lottery machine currently, which may be transferable upon sale of property. The building only is for sale, with plenty of parking in front and rear. Inventory, furnishings and equipment to be sold separately or negotiated prior to closing. Seller will consider ALL serious offers. Property to be sold \"AS IS\", with buyers responsible for all inspections and due diligence inspections as per Dennis Township requirements. Shown by appointment only, with a 48 hour notice.