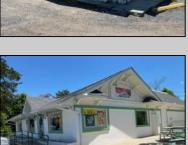

## COMMENTS

Many possibilities for this commercial real estate building, approx. 2,000 square feet., (40x50) per Dennis Twp. Tax assessor. Currently used as a retail food market business and located on busy corner of Route 47 and Court House-South Dennis Road in South Dennis. previous use was a restaurant/diner for many years, but many possibilities for a business. In desirable location on 1.7 Acres. There is an ADT alarm system and a NJ Lottery machine currently, which may be transferable upon sale of property. The building only is for sale, with plenty of parking in front and rear. Inventory, furnishings and equipment to be sold separately or negotiated prior to closing. Seller will consider ALL serious offers. Property to be sold \"AS IS\", with buyers responsible for all inspections and due diligence inspections as per Dennis Township requirements. Shown by appointment only, with a 48 hour notice.