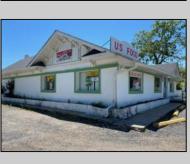

## COMMENTS

Many possibilities for this commercial real estate building, approx. 2,000 square feet., (40x50) per Dennis Twp. Tax assessor. Currently used as a retail food market business and located on busy corner of Route 47 and Court House-South Dennis Road in South Dennis. previous use was a restaurant/diner for many years, but many possibilities for a business. In desirable location on 1.7 Acres. There is an ADT alarm system and a NJ Lottery machine currently, which may be transferable upon sale of property. The building only is for sale, with plenty of parking in front and rear. Inventory, furnishings and equipment to be sold separately or negotiated prior to closing. Seller will consider ALL serious offers. Property to be sold \"AS IS\", with buyers responsible for all inspections and due diligence inspections as per Dennis Township requirements. Shown by appointment only, with a 48 hour notice.