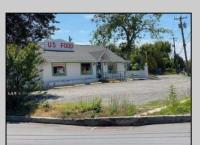

## COMMENTS

Many possibilities for this commercial real estate building, approx. 2,000 square feet., (40x50) per Dennis Twp. Tax assessor. Currently used as a retail food market business and located on busy corner of Route 47 and Court House-South Dennis Road in South Dennis. previous use was a restaurant/diner for many years, but many possibilities for a business. In desirable location on 1.7 Acres. There is an ADT alarm system and a NJ Lottery machine currently, which may be transferable upon sale of property. The building only is for sale, with plenty of parking in front and rear. Inventory, furnishings and equipment to be sold separately or negotiated prior to closing. Seller will consider ALL serious offers. Property to be sold \"AS IS\", with buyers responsible for all inspections and due diligence inspections as per Dennis Township requirements. Shown by appointment only, with a 48 hour notice.