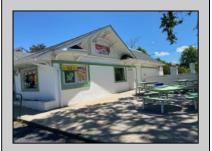

## COMMENTS

Many possibilities for this commercial real estate building, approx. 2,000 square feet., (40x50) per Dennis Twp. Tax assessor. Currently used as a retail food market business and located on busy corner of Route 47 and Court House-South Dennis Road in South Dennis. previous use was a restaurant/diner for many years, but many possibilities for a business. In desirable location on 1.7 Acres. There is an ADT alarm system and a NJ Lottery machine currently, which may be transferable upon sale of property. The building only is for sale, with plenty of parking in front and rear. Inventory, furnishings and equipment to be sold separately or negotiated prior to closing. Seller will consider ALL serious offers. Property to be sold \"AS IS\", with buyers responsible for all inspections and due diligence inspections as per Dennis Township requirements. Shown by appointment only, with a 48 hour notice.