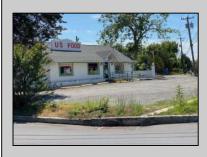

Berger Realty, Inc. 3160 Asbury Avenue Ocean City, NJ 08226 1-877-237-4371 / 609-399-0076 info@bergerrealty.com

780 Route 47 South Dennis, NJ 08210

Asking \$799,000.00

## COMMENTS

Many possibilities for this commercial real estate building, approx. 2,000 square feet., (40x50) per Dennis Twp. Tax assessor. Currently used as a retail food market business and located on busy corner of Route 47 and Court House-South Dennis Road in South Dennis. previous use was a restaurant/diner for many years, but many possibilities for a business. In desirable location on 1.7 Acres. There is an ADT alarm system and a NJ Lottery machine currently, which may be transferable upon sale of property. The building only is for sale, with plenty of parking in front and rear. Inventory, furnishings and equipment to be sold separately or negotiated prior to closing. Seller will consider ALL serious offers. Property to be sold \"AS IS\", with buyers responsible for all inspections and due diligence inspections as per Dennis Township requirements. Shown by appointment only, with a 48 hour notice.