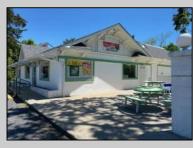

## COMMENTS

Many possibilities for this commercial real estate building, approx. 2,000 square feet., (40x50) per Dennis Twp. Tax assessor. Currently used as a retail food market business and located on busy corner of Route 47 and Court House-South Dennis Road in South Dennis. previous use was a restaurant/diner for many years, but many possibilities for a business. In desirable location on 1.7 Acres. There is an ADT alarm system and a NJ Lottery machine currently, which may be transferable upon sale of property. The building only is for sale, with plenty of parking in front and rear. Inventory, furnishings and equipment to be sold separately or negotiated prior to closing. Seller will consider ALL serious offers. Property to be sold \"AS IS\", with buyers responsible for all inspections and due diligence inspections as per Dennis Township requirements. Shown by appointment only, with a 48 hour notice.