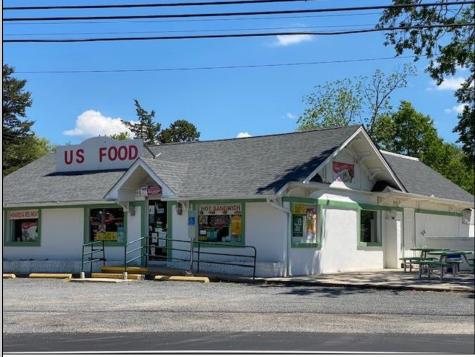

Berger Realty, Inc. 3160 Asbury Avenue Ocean City, NJ 08226 1-877-237-4371 / 609-399-0076 info@bergerrealty.com

780 Route 47 South Dennis, NJ 08210

Asking \$799,000.00

## COMMENTS

Many possibilities for this commercial real estate building, approx. 2,000 square feet., (40x50) per Dennis Twp. Tax assessor. Currently used as a retail food market business and located on busy corner of Route 47 and Court House-South Dennis Road in South Dennis. previous use was a restaurant/diner for many years, but many possibilities for a business. In desirable location on 1.7 Acres. There is an ADT alarm system and a NJ Lottery machine currently, which may be transferable upon sale of property. The building only is for sale, with plenty of parking in front and rear. Inventory, furnishings and equipment to be sold separately or negotiated prior to closing. Seller will consider ALL serious offers. Property to be sold \"AS IS\", with buyers responsible for all inspections and due diligence inspections as per Dennis Township requirements. Shown by appointment only, with a 48 hour notice.