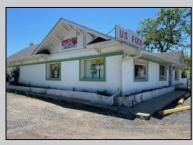

## COMMENTS

Many possibilities for this commercial real estate building, approx. 2,000 square feet., (40x50) per Dennis Twp. Tax assessor. Currently used as a retail food market business and located on busy corner of Route 47 and Court House-South Dennis Road in South Dennis. previous use was a restaurant/diner for many years, but many possibilities for a business. In desirable location on 1.7 Acres. There is an ADT alarm system and a NJ Lottery machine currently, which may be transferable upon sale of property. The building only is for sale, with plenty of parking in front and rear. Inventory, furnishings and equipment to be sold separately or negotiated prior to closing. Seller will consider ALL serious offers. Property to be sold \"AS IS\", with buyers responsible for all inspections and due diligence inspections as per Dennis Township requirements. Shown by appointment only, with a 48 hour notice.