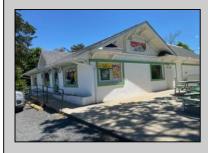

## COMMENTS

Many possibilities for this commercial real estate building, approx. 2,000 square feet., (40x50) per Dennis Twp. Tax assessor. Currently used as a retail food market business and located on busy corner of Route 47 and Court House-South Dennis Road in South Dennis. previous use was a restaurant/diner for many years, but many possibilities for a business. In desirable location on 1.7 Acres. There is an ADT alarm system and a NJ Lottery machine currently, which may be transferable upon sale of property. The building only is for sale, with plenty of parking in front and rear. Inventory, furnishings and equipment to be sold separately or negotiated prior to closing. Seller will consider ALL serious offers. Property to be sold \"AS IS\", with buyers responsible for all inspections and due diligence inspections as per Dennis Township requirements. Shown by appointment only, with a 48 hour notice.