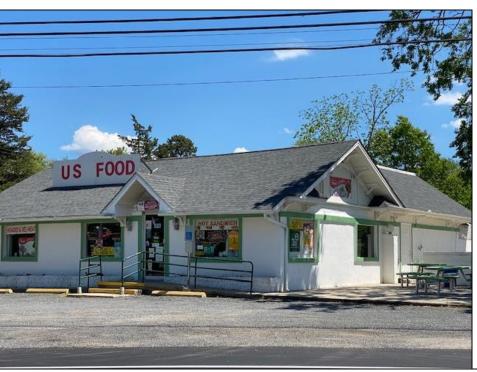

Berger Realty, Inc.
3160 Asbury Avenue
Ocean City, NJ 08226
1-877-237-4371 / 609-399-0076
info@bergerrealty.com

780 Route 47 South Dennis, NJ 08210

Asking \$799,000.00

## COMMENTS

Many possibilities for this commercial real estate building, approx. 2,000 square feet., (40x50) per Dennis Twp. Tax assessor. Currently used as a retail food market business and located on busy corner of Route 47 and Court House-South Dennis Road in South Dennis. previous use was a restaurant/diner for many years, but many possibilities for a business. In desirable location on 1.7 Acres. There is an ADT alarm system and a NJ Lottery machine currently, which may be transferable upon sale of property. The building only is for sale, with plenty of parking in front and rear. Inventory, furnishings and equipment to be sold separately or negotiated prior to closing. Seller will consider ALL serious offers. Property to be sold \"AS IS\", with buyers responsible for all inspections and due diligence inspections as per Dennis Township requirements. Shown by appointment only, with a 48 hour notice.