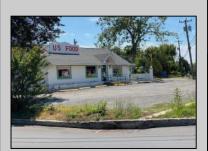

Berger Realty, Inc.
3160 Asbury Avenue
Ocean City, NJ 08226
1-877-237-4371 / 609-399-0076
info@bergerrealty.com

780 Route 47 South Dennis, NJ 08210

Asking \$799,000.00

## COMMENTS

Many possibilities for this commercial real estate building, approx. 2,000 square feet., (40x50) per Dennis Twp. Tax assessor. Currently used as a retail food market business and located on busy corner of Route 47 and Court House-South Dennis Road in South Dennis. previous use was a restaurant/diner for many years, but many possibilities for a business. In desirable location on 1.7 Acres. There is an ADT alarm system and a NJ Lottery machine currently, which may be transferable upon sale of property. The building only is for sale, with plenty of parking in front and rear. Inventory, furnishings and equipment to be sold separately or negotiated prior to closing. Seller will consider ALL serious offers. Property to be sold \"AS IS\", with buyers responsible for all inspections and due diligence inspections as per Dennis Township requirements. Shown by appointment only, with a 48 hour notice.