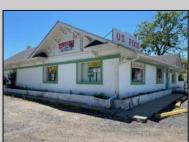

## COMMENTS

Many possibilities for this commercial real estate building, approx. 2,000 square feet., (40x50) per Dennis Twp. Tax assessor. Currently used as a retail food market business and located on busy corner of Route 47 and Court House-South Dennis Road in South Dennis. previous use was a restaurant/diner for many years, but many possibilities for a business. In desirable location on 1.7 Acres. There is an ADT alarm system and a NJ Lottery machine currently, which may be transferable upon sale of property. The building only is for sale, with plenty of parking in front and rear. Inventory, furnishings and equipment to be sold separately or negotiated prior to closing. Seller will consider ALL serious offers. Property to be sold \"AS IS\", with buyers responsible for all inspections and due diligence inspections as per Dennis Township requirements. Shown by appointment only, with a 48 hour notice.