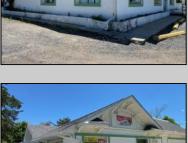

## COMMENTS

Many possibilities for this commercial real estate building, approx. 2,000 square feet., (40x50) per Dennis Twp. Tax assessor. Currently used as a retail food market business and located on busy corner of Route 47 and Court House-South Dennis Road in South Dennis. previous use was a restaurant/diner for many years, but many possibilities for a business. In desirable location on 1.7 Acres. There is an ADT alarm system and a NJ Lottery machine currently, which may be transferable upon sale of property. The building only is for sale, with plenty of parking in front and rear. Inventory, furnishings and equipment to be sold separately or negotiated prior to closing. Seller will consider ALL serious offers. Property to be sold \"AS IS\", with buyers responsible for all inspections and due diligence inspections as per Dennis Township requirements. Shown by appointment only, with a 48 hour notice.

## PROPERTY DETAILS

Exterior OutsideFeatures ParkingGarage OtherRooms
Block Restrooms 11 Or More Spaces Retail Store
Other (See Remarks)

InteriorFeatures Heating Cooling HotWater Fire Sprinkler System Gas Propane Central Air Gas Conditioning