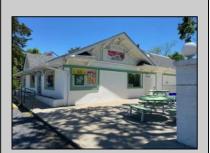

## COMMENTS

Many possibilities for this commercial real estate building, approx. 2,000 square feet., (40x50) per Dennis Twp. Tax assessor. Currently used as a retail food market business and located on busy corner of Route 47 and Court House-South Dennis Road in South Dennis. previous use was a restaurant/diner for many years, but many possibilities for a business. In desirable location on 1.7 Acres. There is an ADT alarm system and a NJ Lottery machine currently, which may be transferable upon sale of property. The building only is for sale, with plenty of parking in front and rear. Inventory, furnishings and equipment to be sold separately or negotiated prior to closing. Seller will consider ALL serious offers. Property to be sold \"AS IS\", with buyers responsible for all inspections and due diligence inspections as per Dennis Township requirements. Shown by appointment only, with a 48 hour notice.