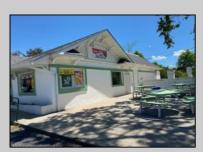

Berger Realty, Inc.
3160 Asbury Avenue
Ocean City, NJ 08226
1-877-237-4371 / 609-399-0076
info@bergerrealty.com

780 Route 47 South Dennis, NJ 08210

Asking \$799,000.00

## COMMENTS

Many possibilities for this commercial real estate building, approx. 2,000 square feet., (40x50) per Dennis Twp. Tax assessor. Currently used as a retail food market business and located on busy corner of Route 47 and Court House-South Dennis Road in South Dennis. previous use was a restaurant/diner for many years, but many possibilities for a business. In desirable location on 1.7 Acres. There is an ADT alarm system and a NJ Lottery machine currently, which may be transferable upon sale of property. The building only is for sale, with plenty of parking in front and rear. Inventory, furnishings and equipment to be sold separately or negotiated prior to closing. Seller will consider ALL serious offers. Property to be sold \"AS IS\", with buyers responsible for all inspections and due diligence inspections as per Dennis Township requirements. Shown by appointment only, with a 48 hour notice.