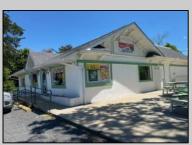

## COMMENTS

Many possibilities for this commercial real estate building, approx. 2,000 square feet., (40x50) per Dennis Twp. Tax assessor. Currently used as a retail food market business and located on busy corner of Route 47 and Court House-South Dennis Road in South Dennis. previous use was a restaurant/diner for many years, but many possibilities for a business. In desirable location on 1.7 Acres. There is an ADT alarm system and a NJ Lottery machine currently, which may be transferable upon sale of property. The building only is for sale, with plenty of parking in front and rear. Inventory, furnishings and equipment to be sold separately or negotiated prior to closing. Seller will consider ALL serious offers. Property to be sold \"AS IS\", with buyers responsible for all inspections and due diligence inspections as per Dennis Township requirements. Shown by appointment only, with a 48 hour notice.