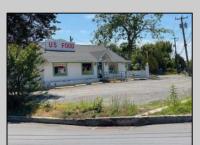

Berger Realty, Inc.
3160 Asbury Avenue
Ocean City, NJ 08226
1-877-237-4371 / 609-399-0076
info@bergerrealty.com

780 Route 47 South Dennis, NJ 08210

Asking \$799,000.00

## COMMENTS

Many possibilities for this commercial real estate building, approx. 2,000 square feet., (40x50) per Dennis Twp. Tax assessor. Currently used as a retail food market business and located on busy corner of Route 47 and Court House-South Dennis Road in South Dennis. previous use was a restaurant/diner for many years, but many possibilities for a business. In desirable location on 1.7 Acres. There is an ADT alarm system and a NJ Lottery machine currently, which may be transferable upon sale of property. The building only is for sale, with plenty of parking in front and rear. Inventory, furnishings and equipment to be sold separately or negotiated prior to closing. Seller will consider ALL serious offers. Property to be sold \"AS IS\", with buyers responsible for all inspections and due diligence inspections as per Dennis Township requirements. Shown by appointment only, with a 48 hour notice.