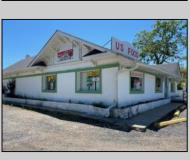

## COMMENTS

Many possibilities for this commercial real estate building, approx. 2,000 square feet., (40x50) per Dennis Twp. Tax assessor. Currently used as a retail food market business and located on busy corner of Route 47 and Court House-South Dennis Road in South Dennis. previous use was a restaurant/diner for many years, but many possibilities for a business. In desirable location on 1.7 Acres. There is an ADT alarm system and a NJ Lottery machine currently, which may be transferable upon sale of property. The building only is for sale, with plenty of parking in front and rear. Inventory, furnishings and equipment to be sold separately or negotiated prior to closing. Seller will consider ALL serious offers. Property to be sold \"AS IS\", with buyers responsible for all inspections and due diligence inspections as per Dennis Township requirements. Shown by appointment only, with a 48 hour notice.