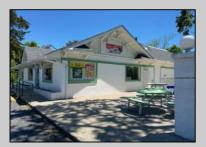

## COMMENTS

Many possibilities for this commercial real estate building, approx. 2,000 square feet., (40x50) per Dennis Twp. Tax assessor. Currently used as a retail food market business and located on busy corner of Route 47 and Court House-South Dennis Road in South Dennis. previous use was a restaurant/diner for many years, but many possibilities for a business. In desirable location on 1.7 Acres. There is an ADT alarm system and a NJ Lottery machine currently, which may be transferable upon sale of property. The building only is for sale, with plenty of parking in front and rear. Inventory, furnishings and equipment to be sold separately or negotiated prior to closing. Seller will consider ALL serious offers. Property to be sold \"AS IS\", with buyers responsible for all inspections and due diligence inspections as per Dennis Township requirements. Shown by appointment only, with a 48 hour notice.