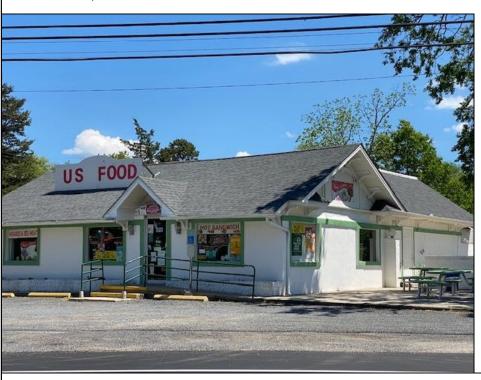

Berger Realty, Inc.
3160 Asbury Avenue
Ocean City, NJ 08226
1-877-237-4371 / 609-399-0076
info@bergerrealty.com

780 Route 47 South Dennis, NJ 08210

Asking \$799,000.00

## COMMENTS

Many possibilities for this commercial real estate building, approx. 2,000 square feet., (40x50) per Dennis Twp. Tax assessor. Currently used as a retail food market business and located on busy corner of Route 47 and Court House-South Dennis Road in South Dennis. previous use was a restaurant/diner for many years, but many possibilities for a business. In desirable location on 1.7 Acres. There is an ADT alarm system and a NJ Lottery machine currently, which may be transferable upon sale of property. The building only is for sale, with plenty of parking in front and rear. Inventory, furnishings and equipment to be sold separately or negotiated prior to closing. Seller will consider ALL serious offers. Property to be sold \"AS IS\", with buyers responsible for all inspections and due diligence inspections as per Dennis Township requirements. Shown by appointment only, with a 48 hour notice.