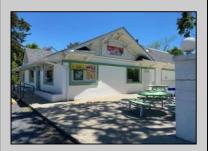

## COMMENTS

Many possibilities for this commercial real estate building, approx. 2,000 square feet., (40x50) per Dennis Twp. Tax assessor. Currently used as a retail food market business and located on busy corner of Route 47 and Court House-South Dennis Road in South Dennis. previous use was a restaurant/diner for many years, but many possibilities for a business. In desirable location on 1.7 Acres. There is an ADT alarm system and a NJ Lottery machine currently, which may be transferable upon sale of property. The building only is for sale, with plenty of parking in front and rear. Inventory, furnishings and equipment to be sold separately or negotiated prior to closing. Seller will consider ALL serious offers. Property to be sold \"AS IS\", with buyers responsible for all inspections and due diligence inspections as per Dennis Township requirements. Shown by appointment only, with a 48 hour notice.