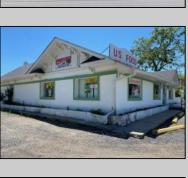

Berger Realty, Inc.
3160 Asbury Avenue
Ocean City, NJ 08226
1-877-237-4371 / 609-399-0076
info@bergerrealty.com

780 Route 47 South Dennis, NJ 08210

Asking \$799,000.00

## COMMENTS

Many possibilities for this commercial real estate building, approx. 2,000 square feet., (40x50) per Dennis Twp. Tax assessor. Currently used as a retail food market business and located on busy corner of Route 47 and Court House-South Dennis Road in South Dennis. previous use was a restaurant/diner for many years, but many possibilities for a business. In desirable location on 1.7 Acres. There is an ADT alarm system and a NJ Lottery machine currently, which may be transferable upon sale of property. The building only is for sale, with plenty of parking in front and rear. Inventory, furnishings and equipment to be sold separately or negotiated prior to closing. Seller will consider ALL serious offers. Property to be sold \"AS IS\", with buyers responsible for all inspections and due diligence inspections as per Dennis Township requirements. Shown by appointment only, with a 48 hour notice.