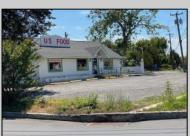

Berger Realty, Inc.
3160 Asbury Avenue
Ocean City, NJ 08226
1-877-237-4371 / 609-399-0076
info@bergerrealty.com

780 Route 47 South Dennis, NJ 08210

Asking \$799,000.00

## COMMENTS

Many possibilities for this commercial real estate building, approx. 2,000 square feet., (40x50) per Dennis Twp. Tax assessor. Currently used as a retail food market business and located on busy corner of Route 47 and Court House-South Dennis Road in South Dennis. previous use was a restaurant/diner for many years, but many possibilities for a business. In desirable location on 1.7 Acres. There is an ADT alarm system and a NJ Lottery machine currently, which may be transferable upon sale of property. The building only is for sale, with plenty of parking in front and rear. Inventory, furnishings and equipment to be sold separately or negotiated prior to closing. Seller will consider ALL serious offers. Property to be sold \"AS IS\", with buyers responsible for all inspections and due diligence inspections as per Dennis Township requirements. Shown by appointment only, with a 48 hour notice.