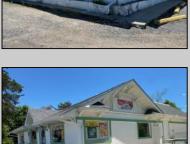

## COMMENTS

Many possibilities for this commercial real estate building, approx. 2,000 square feet., (40x50) per Dennis Twp. Tax assessor. Currently used as a retail food market business and located on busy corner of Route 47 and Court House-South Dennis Road in South Dennis. previous use was a restaurant/diner for many years, but many possibilities for a business. In desirable location on 1.7 Acres. There is an ADT alarm system and a NJ Lottery machine currently, which may be transferable upon sale of property. The building only is for sale, with plenty of parking in front and rear. Inventory, furnishings and equipment to be sold separately or negotiated prior to closing. Seller will consider ALL serious offers. Property to be sold \"AS IS\", with buyers responsible for all inspections and due diligence inspections as per Dennis Township requirements. Shown by appointment only, with a 48 hour notice.