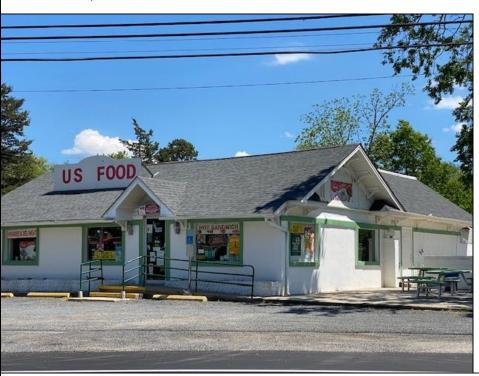

Berger Realty, Inc.
3160 Asbury Avenue
Ocean City, NJ 08226
1-877-237-4371 / 609-399-0076
info@bergerrealty.com

780 Route 47 South Dennis, NJ 08210

Asking \$799,000.00

## COMMENTS

Many possibilities for this commercial real estate building, approx. 2,000 square feet., (40x50) per Dennis Twp. Tax assessor. Currently used as a retail food market business and located on busy corner of Route 47 and Court House-South Dennis Road in South Dennis. previous use was a restaurant/diner for many years, but many possibilities for a business. In desirable location on 1.7 Acres. There is an ADT alarm system and a NJ Lottery machine currently, which may be transferable upon sale of property. The building only is for sale, with plenty of parking in front and rear. Inventory, furnishings and equipment to be sold separately or negotiated prior to closing. Seller will consider ALL serious offers. Property to be sold \"AS IS\", with buyers responsible for all inspections and due diligence inspections as per Dennis Township requirements. Shown by appointment only, with a 48 hour notice.