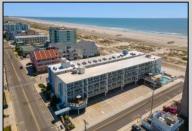

## **COMMENTS**

ON THE BEACH!! YEAR ROUND!! Welcome to the BEAU RIVAGE CONDOMINIUMS! This newly converted complex is located in the southern end of beautiful Wildwood Crest NJ, where ocean views can be enjoyed from every unit. This building gets plenty of sun from its southern exposure. The units are equipped with central air and heat and can be utilized year-round. This one-bedroom unit comfortably sleeps 6. The open and tiled living space offers a queen-sized sleep sofa for additional guests, dining area, kitchen and bath. The generous sized bedroom accommodates 2 queen beds with custom built armoire, nightstand, and dresser. The unit comfortably sleeps 6. Complex amenities include an elevator, heated swimming pool and kiddie pool, gas BBQ grills, 2 second floor sundecks (one with fixed pavilion seating), off-street parking, storage for beach gear and an enclosed bike rack area. In season, you can enjoy breakfast or lunch at Lemma's Beach Grill that's conveniently located on the ground level beachfront. There will be on-site rental management for those who wish to utilize their services. The beach access has new bulkhead, sitting area and showers to rinse off the sand. HOA fee includes ALL UTILITIES: water, sewer, electric, gas, exterior insurances, Wi-Fi and cable. Some of the updates include new front walls, windows and doors, new pool area and glass railings.