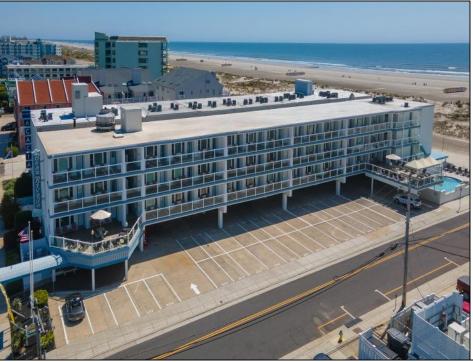

## **COMMENTS**

ON THE BEACH!! YEAR ROUND!! Welcome to the BEAU RIVAGE CONDOMINIUMS! This newly converted complex is located in the southern end of beautiful Wildwood Crest NJ, where ocean views can be enjoyed from every unit. This building gets plenty of sun from its southern exposure. The units are equipped with central air and heat and can be utilized year-round. This one-bedroom unit comfortably sleeps 6. The open and tiled living space offers a queen-sized sleep sofa for additional guests, dining area, kitchen and bath. The generous sized bedroom accommodates 2 queen beds with custom built armoire, nightstand, and dresser. The unit comfortably sleeps 6. Complex amenities include an elevator, heated swimming pool and kiddie pool, gas BBQ grills, 2 second floor sundecks (one with fixed pavilion seating), off-street parking, storage for beach gear and an enclosed bike rack area. In season, you can enjoy breakfast or lunch at Lemma's Beach Grill that's conveniently located on the ground level beachfront. There will be on-site rental management for those who wish to utilize their services. The beach access has new bulkhead, sitting area and showers to rinse off the sand. HOA fee includes ALL UTILITIES: water, sewer, electric, gas, exterior insurances, Wi-Fi and cable. Some of the updates include new front walls, windows and doors, new pool area and glass railings.