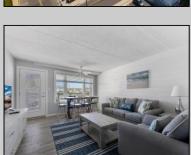

## **COMMENTS**

ON THE BEACH!! YEAR ROUND!! Welcome to the BEAU RIVAGE CONDOMINIUMS! This newly converted complex is located in the southern end of beautiful Wildwood Crest NJ, where ocean views can be enjoyed from every unit. This building gets plenty of sun from its southern exposure. The units are equipped with central air and heat and can be utilized year-round. This one-bedroom unit comfortably sleeps 6. The open and tiled living space offers a queen-sized sleep sofa for additional guests, dining area, kitchen and bath. The generous sized bedroom accommodates 2 queen beds with custom built armoire, nightstand, and dresser. The unit comfortably sleeps 6. Complex amenities include an elevator, heated swimming pool and kiddie pool, gas BBQ grills, 2 second floor sundecks (one with fixed pavilion seating), off-street parking, storage for beach gear and an enclosed bike rack area. In season, you can enjoy breakfast or lunch at Lemma's Beach Grill that's conveniently located on the ground level beachfront. There will be on-site rental management for those who wish to utilize their services. The beach access has new bulkhead, sitting area and showers to rinse off the sand. HOA fee includes ALL UTILITIES: water, sewer, electric, gas, exterior insurances, Wi-Fi and cable. Some of the updates include new front walls, windows and doors, new pool area and glass railings.