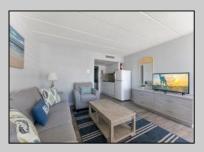

## **COMMENTS**

ON THE BEACH!! YEAR ROUND!! Welcome to the BEAU RIVAGE CONDOMINIUMS! This newly converted complex is located in the southern end of beautiful Wildwood Crest NJ, where ocean views can be enjoyed from every unit. This building gets plenty of sun from its southern exposure. The units are equipped with central air and heat and can be utilized year-round. This one-bedroom unit comfortably sleeps 6. The open and tiled living space offers a queen-sized sleep sofa for additional guests, dining area, kitchen and bath. The generous sized bedroom accommodates 2 queen beds with custom built armoire, nightstand, and dresser. The unit comfortably sleeps 6. Complex amenities include an elevator, heated swimming pool and kiddie pool, gas BBQ grills, 2 second floor sundecks (one with fixed pavilion seating), off-street parking, storage for beach gear and an enclosed bike rack area. In season, you can enjoy breakfast or lunch at Lemma's Beach Grill that's conveniently located on the ground level beachfront. There will be on-site rental management for those who wish to utilize their services. The beach access has new bulkhead, sitting area and showers to rinse off the sand. HOA fee includes ALL UTILITIES: water, sewer, electric, gas, exterior insurances, Wi-Fi and cable. Some of the updates include new front walls, windows and doors, new pool area and glass railings.