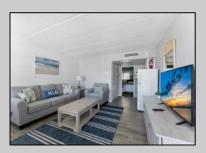

## **COMMENTS**

ON THE BEACH!! YEAR ROUND!! Welcome to the BEAU RIVAGE CONDOMINIUMS! This newly converted complex is located in the southern end of beautiful Wildwood Crest NJ, where ocean views can be enjoyed from every unit. This building gets plenty of sun from its southern exposure. The units are equipped with central air and heat and can be utilized year-round. This one-bedroom unit comfortably sleeps 6. The open and tiled living space offers a queen-sized sleep sofa for additional guests, dining area, kitchen and bath. The generous sized bedroom accommodates 2 queen beds with custom built armoire, nightstand, and dresser. The unit comfortably sleeps 6. Complex amenities include an elevator, heated swimming pool and kiddie pool, gas BBQ grills, 2 second floor sundecks (one with fixed pavilion seating), off-street parking, storage for beach gear and an enclosed bike rack area. In season, you can enjoy breakfast or lunch at Lemma's Beach Grill that's conveniently located on the ground level beachfront. There will be on-site rental management for those who wish to utilize their services. The beach access has new bulkhead, sitting area and showers to rinse off the sand. HOA fee includes ALL UTILITIES: water, sewer, electric, gas, exterior insurances, Wi-Fi and cable. Some of the updates include new front walls, windows and doors, new pool area and glass railings.