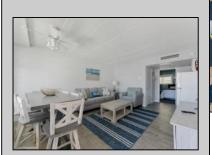

## **COMMENTS**

ON THE BEACH!! YEAR ROUND!! Welcome to the BEAU RIVAGE CONDOMINIUMS! This newly converted complex is located in the southern end of beautiful Wildwood Crest NJ, where ocean views can be enjoyed from every unit. This building gets plenty of sun from its southern exposure. The units are equipped with central air and heat and can be utilized year-round. This one-bedroom unit comfortably sleeps 6. The open and tiled living space offers a queen-sized sleep sofa for additional guests, dining area, kitchen and bath. The generous sized bedroom accommodates 2 queen beds with custom built armoire, nightstand, and dresser. The unit comfortably sleeps 6. Complex amenities include an elevator, heated swimming pool and kiddie pool, gas BBQ grills, 2 second floor sundecks (one with fixed pavilion seating), off-street parking, storage for beach gear and an enclosed bike rack area. In season, you can enjoy breakfast or lunch at Lemma's Beach Grill that's conveniently located on the ground level beachfront. There will be on-site rental management for those who wish to utilize their services. The beach access has new bulkhead, sitting area and showers to rinse off the sand. HOA fee includes ALL UTILITIES: water, sewer, electric, gas, exterior insurances, Wi-Fi and cable. Some of the updates include new front walls, windows and doors, new pool area and glass railings.