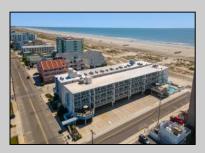

## COMMENTS

ON THE BEACH!! YEAR ROUND!! Welcome to the BEAU RIVAGE CONDOMINIUMS! This newly converted complex is located in the southern end of beautiful Wildwood Crest NJ, where ocean views can be enjoyed from every unit. This building gets plenty of sun from its southern exposure. The units are equipped with central air and heat and can be utilized year-round. This one-bedroom unit comfortably sleeps 6. The open and tiled living space offers a queen-sized sleep sofa for additional guests, dining area, kitchen and bath. The generous sized bedroom accommodates 2 queen beds with custom built armoire, nightstand, and dresser. The unit comfortably sleeps 6. Complex amenities include an elevator, heated swimming pool and kiddie pool, gas BBQ grills, 2 second floor sundecks (one with fixed pavilion seating), off-street parking, storage for beach gear and an enclosed bike rack area. In season, you can enjoy breakfast or lunch at Lemma's Beach Grill that's conveniently located on the ground level beachfront. There will be on-site rental management for those who wish to utilize their services. The beach access has new bulkhead, sitting area and showers to rinse off the sand. HOA fee includes ALL UTILITIES: water, sewer, electric, gas, exterior insurances, Wi-Fi and cable. Some of the updates include new front walls, windows and doors, new pool area and glass railings.