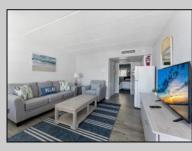

## COMMENTS

ON THE BEACH!! YEAR ROUND!! Welcome to the BEAU RIVAGE CONDOMINIUMS! This newly converted complex is located in the southern end of beautiful Wildwood Crest NJ, where ocean views can be enjoyed from every unit. This building gets plenty of sun from its southern exposure. The units are equipped with central air and heat and can be utilized year-round. This one-bedroom unit comfortably sleeps 6. The open and tiled living space offers a queen-sized sleep sofa for additional guests, dining area, kitchen and bath. The generous sized bedroom accommodates 2 queen beds with custom built armoire, nightstand, and dresser. The unit comfortably sleeps 6. Complex amenities include an elevator, heated swimming pool and kiddie pool, gas BBQ grills, 2 second floor sundecks (one with fixed pavilion seating), off-street parking, storage for beach gear and an enclosed bike rack area. In season, you can enjoy breakfast or lunch at Lemma's Beach Grill that's conveniently located on the ground level beachfront. There will be on-site rental management for those who wish to utilize their services. The beach access has new bulkhead, sitting area and showers to rinse off the sand. HOA fee includes ALL UTILITIES: water, sewer, electric, gas, exterior insurances, Wi-Fi and cable. Some of the updates include new front walls, windows and doors, new pool area and glass railings.