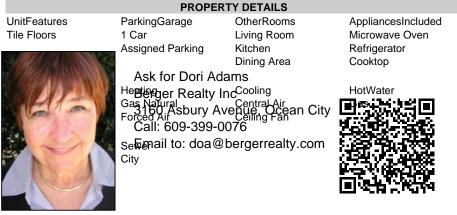

custom built armoire, nightstand, and dresser. The unit comfortably sleeps 6. Complex amenities include an elevator, heated swimming pool and kiddie pool, gas BBQ grills, 2 second floor sundecks (one with fixed pavilion seating), off-street parking, storage for beach gear and an enclosed bike rack area. In season, you can enjoy breakfast or lunch at Lemma's Beach Grill that's conveniently located on the ground level beachfront. There will be on-site rental management for those who wish to utilize their services. The beach access has new bulkhead, sitting area and showers to rinse off the sand. HOA fee includes ALL UTILITIES: water, sewer, electric, gas, exterior insurances, Wi-Fi and cable. Some of the updates include new front walls, windows and doors, new pool area and glass railings.