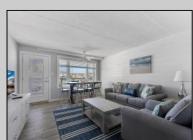

## COMMENTS

ON THE BEACH!! YEAR ROUND!! Welcome to the BEAU RIVAGE CONDOMINIUMS! This newly converted complex is located in the southern end of beautiful Wildwood Crest NJ, where ocean views can be enjoyed from every unit. This building gets plenty of sun from its southern exposure. The units are equipped with central air and heat and can be utilized year-round. This one-bedroom unit comfortably sleeps 6. The open and tiled living space offers a queen-sized sleep sofa for additional guests, dining area, kitchen and bath. The generous sized bedroom accommodates 2 queen beds with custom built armoire, nightstand, and dresser. The unit comfortably sleeps 6. Complex amenities include an elevator, heated swimming pool and kiddie pool, gas BBQ grills, 2 second floor sundecks (one with fixed pavilion seating), off-street parking, storage for beach gear and an enclosed bike rack area. In season, you can enjoy breakfast or lunch at Lemma's Beach Grill that's conveniently located on the ground level beachfront. There will be on-site rental management for those who wish to utilize their services. The beach access has new bulkhead, sitting area and showers to rinse off the sand. HOA fee includes ALL UTILITIES: water, sewer, electric, gas, exterior insurances, Wi-Fi and cable. Some of the updates include new front walls, windows and doors, new pool area and glass railings.