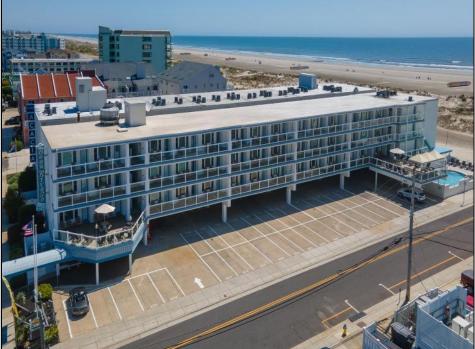

## COMMENTS

ON THE BEACH!! YEAR ROUND!! Welcome to the BEAU RIVAGE CONDOMINIUMS! This newly converted complex is located in the southern end of beautiful Wildwood Crest NJ, where ocean views can be enjoyed from every unit. This building gets plenty of sun from its southern exposure. The units are equipped with central air and heat and can be utilized year-round. This one-bedroom unit comfortably sleeps 6. The open and tiled living space offers a queen-sized sleep sofa for additional guests, dining area, kitchen and bath. The generous sized bedroom accommodates 2 queen beds with custom built armoire, nightstand, and dresser. The unit comfortably sleeps 6. Complex amenities include an elevator, heated swimming pool and kiddie pool, gas BBQ grills, 2 second floor sundecks (one with fixed pavilion seating), off-street parking, storage for beach gear and an enclosed bike rack area. In season, you can enjoy breakfast or lunch at Lemma's Beach Grill that's conveniently located on the ground level beachfront. There will be on-site rental management for those who wish to utilize their services. The beach access has new bulkhead, sitting area and showers to rinse off the sand. HOA fee includes ALL UTILITIES: water, sewer, electric, gas, exterior insurances, Wi-Fi and cable. Some of the updates include new front walls, windows and doors, new pool area and glass railings.