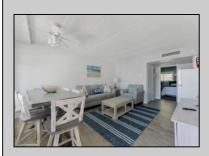

## COMMENTS

ON THE BEACH!! YEAR ROUND!! Welcome to the BEAU RIVAGE CONDOMINIUMS! This newly converted complex is located in the southern end of beautiful Wildwood Crest NJ, where ocean views can be enjoyed from every unit. This building gets plenty of sun from its southern exposure. The units are equipped with central air and heat and can be utilized year-round. This one-bedroom unit comfortably sleeps 6. The open and tiled living space offers a queen-sized sleep sofa for additional guests, dining area, kitchen and bath. The generous sized bedroom accommodates 2 queen beds with custom built armoire, nightstand, and dresser. The unit comfortably sleeps 6. Complex amenities include an elevator, heated swimming pool and kiddie pool, gas BBQ grills, 2 second floor sundecks (one with fixed pavilion seating), off-street parking, storage for beach gear and an enclosed bike rack area. In season, you can enjoy breakfast or lunch at Lemma's Beach Grill that's conveniently located on the ground level beachfront. There will be on-site rental management for those who wish to utilize their services. The beach access has new bulkhead, sitting area and showers to rinse off the sand. HOA fee includes ALL UTILITIES: water, sewer, electric, gas, exterior insurances, Wi-Fi and cable. Some of the updates include new front walls, windows and doors, new pool area and glass railings.