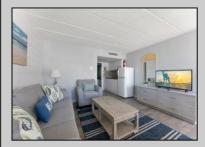

## COMMENTS

ON THE BEACH!! YEAR ROUND!! Welcome to the BEAU RIVAGE CONDOMINIUMS! This newly converted complex is located in the southern end of beautiful Wildwood Crest NJ, where ocean views can be enjoyed from every unit. This building gets plenty of sun from its southern exposure. The units are equipped with central air and heat and can be utilized year-round. This one-bedroom unit comfortably sleeps 6. The open and tiled living space offers a queen-sized sleep sofa for additional guests, dining area, kitchen and bath. The generous sized bedroom accommodates 2 queen beds with custom built armoire, nightstand, and dresser. The unit comfortably sleeps 6. Complex amenities include an elevator, heated swimming pool and kiddie pool, gas BBQ grills, 2 second floor sundecks (one with fixed pavilion seating), off-street parking, storage for beach gear and an enclosed bike rack area. In season, you can enjoy breakfast or lunch at Lemma's Beach Grill that's conveniently located on the ground level beachfront. There will be on-site rental management for those who wish to utilize their services. The beach access has new bulkhead, sitting area and showers to rinse off the sand. HOA fee includes ALL UTILITIES: water, sewer, electric, gas, exterior insurances, Wi-Fi and cable. Some of the updates include new front walls, windows and doors, new pool area and glass railings.