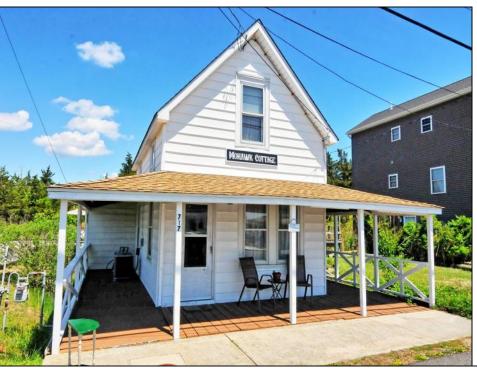

## **COMMENTS**

Step Back in Time with Modern Comfort.... Welcome to Mohawk Cottage!! Discover the Timeless Charm of Mohawk Cottage ,a beautifully preserved Home Built in the Early 1900s that blends Historic character with Modern day Comfort!Nestled on a Quiet dead end street ,this turn key retreat is at its Finest,lets you enjoy the Simpler way of Life with a large yard and Plenty of Parking for your Boat, RV or Toys! Relax on the private back Porch, perfect for your morning coffee ,post beach lounging ,or star gazing at night!!