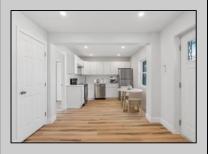

## COMMENTS

This Beach Block Condominium not only has 2 Bedrooms but also has 2 full baths and its own Stackable laundry in the unit. This first Floor Unit boasts 2 master suites, 500 sq feet, and a gorgeous kitchen with White Quartz Counters, Stainless Steel Appliance Package, Quiet Close cabinetry and tile Backsplash. This Property was gutted to the studs and underwent a complete rehab. That means not only do you have a bright and shiny new unit on the surface, but new electric, Plumbing and Mechanical Systems. You'll love the easy clean luxury Vinyl Flooring throughout as Well As tile Bathrooms with cute Vanity Setups. Both the kids and parents alike will love the large, graduated pool with depths to 8 Feet. The Exterior or this property received a facelift as well. You will quickly notice the Multiple fiberglass decks offering Ocean and Fireworks Views. They are also perfect for catching a golden tan or cuddling up with your favorite Book. Ready for the Beach? You will take Solace in knowing that your kids will have no streets to cross to reach the Boards and Beach. Seller Is Willing to Pay Condo Fees until the end of the year or offer a furniture/closing credit with an acceptable offer. Taxes are highest end estimates given by NW tax assessor