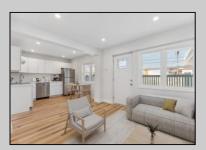

## COMMENTS

This Beach Block Condominium not only has 2 Bedrooms but also has 2 full baths and its own Stackable laundry in the unit. This first Floor Unit boasts 2 master suites, 500 sq feet, and a gorgeous kitchen with White Quartz Counters, Stainless Steel Appliance Package, Quiet Close cabinetry and tile Backsplash. This Property was gutted to the studs and underwent a complete rehab. That means not only do you have a bright and shiny new unit on the surface, but new electric, Plumbing and Mechanical Systems. You'll love the easy clean luxury Vinyl Flooring throughout as Well As tile Bathrooms with cute Vanity Setups. Both the kids and parents alike will love the large, graduated pool with depths to 8 Feet. The Exterior or this property received a facelift as well. You will quickly notice the Multiple fiberglass decks offering Ocean and Fireworks Views. They are also perfect for catching a golden tan or cuddling up with your favorite Book. Ready for the Beach? You will take Solace in knowing that your kids will have no streets to cross to reach the Boards and Beach. Seller Is Willing to Pay Condo Fees until the end of the year or offer a furniture/closing credit with an acceptable offer. Taxes are highest end estimates given by NW tax assessor