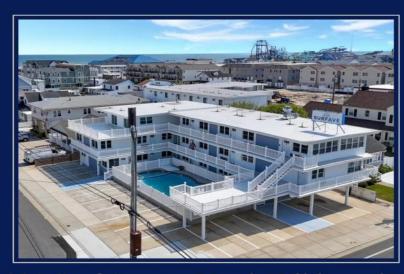

## COMMENTS

This Beach Block Condominium not only has 2 Bedrooms but also has 2 full baths and its own Stackable laundry in the unit. This first Floor Unit boasts 2 master suites, 500 sq feet, and a gorgeous kitchen with White Quartz Counters, Stainless Steel Appliance Package, Quiet Close cabinetry and tile Backsplash. This Property was gutted to the studs and underwent a complete rehab. That means not only do you have a bright and shiny new unit on the surface, but new electric, Plumbing and Mechanical Systems. You'll love the easy clean luxury Vinyl Flooring throughout as Well As tile Bathrooms with cute Vanity Setups. Both the kids and parents alike will love the large, graduated pool with depths to 8 Feet. The Exterior or this property received a facelift as well. You will quickly notice the Multiple fiberglass decks offering Ocean and Fireworks Views. They are also perfect for catching a golden tan or cuddling up with your favorite Book. Ready for the Beach? You will take Solace in knowing that your kids will have no streets to cross to reach the Boards and Beach. Seller Is Willing to Pay Condo Fees until the end of the year or offer a furniture/closing credit with an acceptable offer. Taxes are highest end estimates given by NW tax assessor