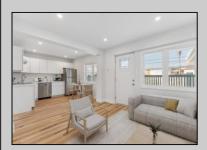

## COMMENTS

This Beach Block Condominium not only has 2 Bedrooms but also has 2 full baths and its own Stackable laundry in the unit. This first Floor Unit boasts 2 master suites, 500 sq feet, and a gorgeous kitchen with White Quartz Counters, Stainless Steel Appliance Package, Quiet Close cabinetry and tile Backsplash. This Property was gutted to the studs and underwent a complete rehab. That means not only do you have a bright and shiny new unit on the surface, but new electric, Plumbing and Mechanical Systems. You'll love the easy clean luxury Vinyl Flooring throughout as Well As tile Bathrooms with cute Vanity Setups. Both the kids and parents alike will love the large, graduated pool with depths to 8 Feet. The Exterior or this property received a facelift as well. You will quickly notice the Multiple fiberglass decks offering Ocean and Fireworks Views. They are also perfect for catching a golden tan or cuddling up with your favorite Book. Ready for the Beach? You will take Solace in knowing that your kids will have no streets to cross to reach the Boards and Beach. Seller Is Willing to Pay Condo Fees until the end of the year or offer a furniture/closing credit with an acceptable offer. Taxes are highest end estimates given by NW tax assessor