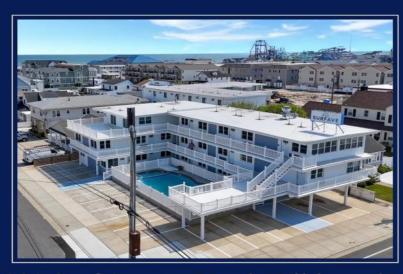

## COMMENTS

This Beach Block Condominium not only has 2 Bedrooms but also has 2 full baths and its own Stackable laundry in the unit. This first Floor Unit boasts 2 master suites, 500 sq feet, and a gorgeous kitchen with White Quartz Counters, Stainless Steel Appliance Package, Quiet Close cabinetry and tile Backsplash. This Property was gutted to the studs and underwent a complete rehab. That means not only do you have a bright and shiny new unit on the surface, but new electric, Plumbing and Mechanical Systems. You'll love the easy clean luxury Vinyl Flooring throughout as Well As tile Bathrooms with cute Vanity Setups. Both the kids and parents alike will love the large, graduated pool with depths to 8 Feet. The Exterior or this property received a facelift as well. You will quickly notice the Multiple fiberglass decks offering Ocean and Fireworks Views. They are also perfect for catching a golden tan or cuddling up with your favorite Book. Ready for the Beach? You will take Solace in knowing that your kids will have no streets to cross to reach the Boards and Beach. Seller Is Willing to Pay Condo Fees until the end of the year or offer a furniture/closing credit with an acceptable offer. Taxes are highest end estimates given by NW tax assessor