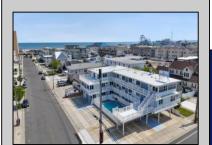

## COMMENTS

This Beach Block Condominium not only has 2 Bedrooms but also has 2 full baths and its own Stackable laundry in the unit. This first Floor Unit boasts 2 master suites, 500 sq feet, and a gorgeous kitchen with White Quartz Counters, Stainless Steel Appliance Package, Quiet Close cabinetry and tile Backsplash. This Property was gutted to the studs and underwent a complete rehab. That means not only do you have a bright and shiny new unit on the surface, but new electric, Plumbing and Mechanical Systems. You'll love the easy clean luxury Vinyl Flooring throughout as Well As tile Bathrooms with cute Vanity Setups. Both the kids and parents alike will love the large, graduated pool with depths to 8 Feet. The Exterior or this property received a facelift as well. You will quickly notice the Multiple fiberglass decks offering Ocean and Fireworks Views. They are also perfect for catching a golden tan or cuddling up with your favorite Book. Ready for the Beach? You will take Solace in knowing that your kids will have no streets to cross to reach the Boards and Beach. Seller Is Willing to Pay Condo Fees until the end of the year or offer a furniture/closing credit with an acceptable offer. Taxes are highest end estimates given by NW tax assessor