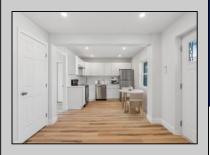

## COMMENTS

This Beach Block Condominium not only has 2 Bedrooms but also has 2 full baths and its own Stackable laundry in the unit. This first Floor Unit boasts 2 master suites, 500 sq feet, and a gorgeous kitchen with White Quartz Counters, Stainless Steel Appliance Package, Quiet Close cabinetry and tile Backsplash. This Property was gutted to the studs and underwent a complete rehab. That means not only do you have a bright and shiny new unit on the surface, but new electric, Plumbing and Mechanical Systems. You'll love the easy clean luxury Vinyl Flooring throughout as Well As tile Bathrooms with cute Vanity Setups. Both the kids and parents alike will love the large, graduated pool with depths to 8 Feet. The Exterior or this property received a facelift as well. You will quickly notice the Multiple fiberglass decks offering Ocean and Fireworks Views. They are also perfect for catching a golden tan or cuddling up with your favorite Book. Ready for the Beach? You will take Solace in knowing that your kids will have no streets to cross to reach the Boards and Beach. Seller Is Willing to Pay Condo Fees until the end of the year or offer a furniture/closing credit with an acceptable offer. Taxes are highest end estimates given by NW tax assessor