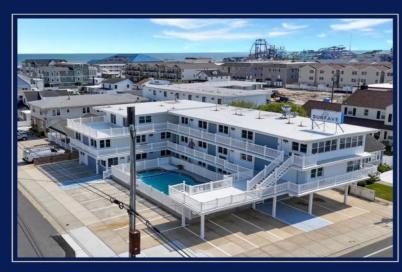

## **COMMENTS**

This Beach Block Condominium not only has 2 Bedrooms but also has 2 full baths and its own Stackable laundry in the unit. This first Floor Unit boasts 2 master suites, 500 sq feet, and a gorgeous kitchen with White Quartz Counters, Stainless Steel Appliance Package, Quiet Close cabinetry and tile Backsplash. This Property was gutted to the studs and underwent a complete rehab. That means not only do you have a bright and shiny new unit on the surface, but new electric, Plumbing and Mechanical Systems. You'll love the easy clean luxury Vinyl Flooring throughout as Well As tile Bathrooms with cute Vanity Setups. Both the kids and parents alike will love the large, graduated pool with depths to 8 Feet. The Exterior or this property received a facelift as well. You will quickly notice the Multiple fiberglass decks offering Ocean and Fireworks Views. They are also perfect for catching a golden tan or cuddling up with your favorite Book. Ready for the Beach? You will take Solace in knowing that your kids will have no streets to cross to reach the Boards and Beach. Seller Is Willing to Pay Condo Fees until the end of the year or offer a furniture/closing credit with an acceptable offer. Taxes are highest end estimates given by NW tax assessor