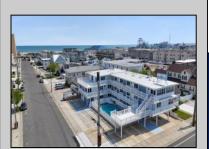

## 2001 Surf Avenue North Wildwood NJ Surf Avenue Suites

## **COMMENTS**

This Beach Block Condominium not only has 2 Bedrooms but also has 2 full baths and its own Stackable laundry in the unit. This first Floor Unit boasts 2 master suites, 500 sq feet, and a gorgeous kitchen with White Quartz Counters, Stainless Steel Appliance Package, Quiet Close cabinetry and tile Backsplash. This Property was gutted to the studs and underwent a complete rehab. That means not only do you have a bright and shiny new unit on the surface, but new electric, Plumbing and Mechanical Systems. You'll love the easy clean luxury Vinyl Flooring throughout as Well As tile Bathrooms with cute Vanity Setups. Both the kids and parents alike will love the large, graduated pool with depths to 8 Feet. The Exterior or this property received a facelift as well. You will quickly notice the Multiple fiberglass decks offering Ocean and Fireworks Views. They are also perfect for catching a golden tan or cuddling up with your favorite Book. Ready for the Beach? You will take Solace in knowing that your kids will have no streets to cross to reach the Boards and Beach. Seller Is Willing to Pay Condo Fees until the end of the year or offer a furniture/closing credit with an acceptable offer. Taxes are highest end estimates given by NW tax assessor