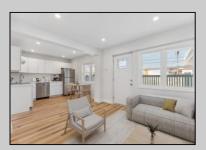

## **COMMENTS**

This Beach Block Condominium not only has 2 Bedrooms but also has 2 full baths and its own Stackable laundry in the unit. This first Floor Unit boasts 2 master suites, 500 sq feet, and a gorgeous kitchen with White Quartz Counters, Stainless Steel Appliance Package, Quiet Close cabinetry and tile Backsplash. This Property was gutted to the studs and underwent a complete rehab. That means not only do you have a bright and shiny new unit on the surface, but new electric, Plumbing and Mechanical Systems. You'll love the easy clean luxury Vinyl Flooring throughout as Well As tile Bathrooms with cute Vanity Setups. Both the kids and parents alike will love the large, graduated pool with depths to 8 Feet. The Exterior or this property received a facelift as well. You will quickly notice the Multiple fiberglass decks offering Ocean and Fireworks Views. They are also perfect for catching a golden tan or cuddling up with your favorite Book. Ready for the Beach? You will take Solace in knowing that your kids will have no streets to cross to reach the Boards and Beach. Seller Is Willing to Pay Condo Fees until the end of the year or offer a furniture/closing credit with an acceptable offer. Taxes are highest end estimates given by NW tax assessor