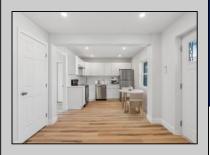

## **COMMENTS**

This Beach Block Condominium not only has 2 Bedrooms but also has 2 full baths and its own Stackable laundry in the unit. This first Floor Unit boasts 2 master suites, 500 sq feet, and a gorgeous kitchen with White Quartz Counters, Stainless Steel Appliance Package, Quiet Close cabinetry and tile Backsplash. This Property was gutted to the studs and underwent a complete rehab. That means not only do you have a bright and shiny new unit on the surface, but new electric, Plumbing and Mechanical Systems. You'll love the easy clean luxury Vinyl Flooring throughout as Well As tile Bathrooms with cute Vanity Setups. Both the kids and parents alike will love the large, graduated pool with depths to 8 Feet. The Exterior or this property received a facelift as well. You will quickly notice the Multiple fiberglass decks offering Ocean and Fireworks Views. They are also perfect for catching a golden tan or cuddling up with your favorite Book. Ready for the Beach? You will take Solace in knowing that your kids will have no streets to cross to reach the Boards and Beach. Seller Is Willing to Pay Condo Fees until the end of the year or offer a furniture/closing credit with an acceptable offer. Taxes are highest end estimates given by NW tax assessor