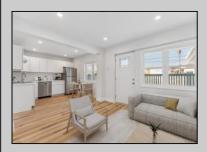

## **COMMENTS**

This Beach Block Condominium not only has 2 Bedrooms but also has 2 full baths and its own Stackable laundry in the unit. This first Floor Unit boasts 2 master suites, 500 sq feet, and a gorgeous kitchen with White Quartz Counters, Stainless Steel Appliance Package, Quiet Close cabinetry and tile Backsplash. This Property was gutted to the studs and underwent a complete rehab. That means not only do you have a bright and shiny new unit on the surface, but new electric, Plumbing and Mechanical Systems. You'll love the easy clean luxury Vinyl Flooring throughout as Well As tile Bathrooms with cute Vanity Setups. Both the kids and parents alike will love the large, graduated pool with depths to 8 Feet. The Exterior or this property received a facelift as well. You will quickly notice the Multiple fiberglass decks offering Ocean and Fireworks Views. They are also perfect for catching a golden tan or cuddling up with your favorite Book. Ready for the Beach? You will take Solace in knowing that your kids will have no streets to cross to reach the Boards and Beach. Seller Is Willing to Pay Condo Fees until the end of the year or offer a furniture/closing credit with an acceptable offer. Taxes are highest end estimates given by NW tax assessor