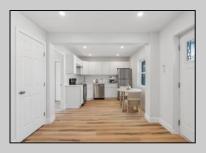

## **COMMENTS**

This Beach Block Condominium not only has 2 Bedrooms but also has 2 full baths and its own Stackable laundry in the unit. This first Floor Unit boasts 2 master suites, 500 sq feet, and a gorgeous kitchen with White Quartz Counters, Stainless Steel Appliance Package, Quiet Close cabinetry and tile Backsplash. This Property was gutted to the studs and underwent a complete rehab. That means not only do you have a bright and shiny new unit on the surface, but new electric, Plumbing and Mechanical Systems. You'll love the easy clean luxury Vinyl Flooring throughout as Well As tile Bathrooms with cute Vanity Setups. Both the kids and parents alike will love the large, graduated pool with depths to 8 Feet. The Exterior or this property received a facelift as well. You will quickly notice the Multiple fiberglass decks offering Ocean and Fireworks Views. They are also perfect for catching a golden tan or cuddling up with your favorite Book. Ready for the Beach? You will take Solace in knowing that your kids will have no streets to cross to reach the Boards and Beach. Seller Is Willing to Pay Condo Fees until the end of the year or offer a furniture/closing credit with an acceptable offer. Taxes are highest end estimates given by NW tax assessor