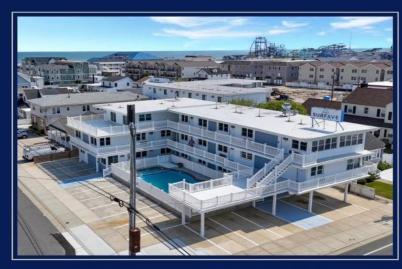

## **COMMENTS**

This Beach Block Condominium not only has 2 Bedrooms but also has 2 full baths and its own Stackable laundry in the unit. This first Floor Unit boasts 2 master suites, 500 sq feet, and a gorgeous kitchen with White Quartz Counters, Stainless Steel Appliance Package, Quiet Close cabinetry and tile Backsplash. This Property was gutted to the studs and underwent a complete rehab. That means not only do you have a bright and shiny new unit on the surface, but new electric, Plumbing and Mechanical Systems. You'll love the easy clean luxury Vinyl Flooring throughout as Well As tile Bathrooms with cute Vanity Setups. Both the kids and parents alike will love the large, graduated pool with depths to 8 Feet. The Exterior or this property received a facelift as well. You will quickly notice the Multiple fiberglass decks offering Ocean and Fireworks Views. They are also perfect for catching a golden tan or cuddling up with your favorite Book. Ready for the Beach? You will take Solace in knowing that your kids will have no streets to cross to reach the Boards and Beach. Seller Is Willing to Pay Condo Fees until the end of the year or offer a furniture/closing credit with an acceptable offer. Taxes are highest end estimates given by NW tax assessor