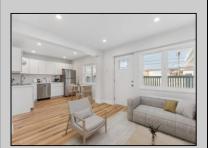

## COMMENTS

This Beach Block Condominium not only has 2 Bedrooms but also has 2 full baths and its own Stackable laundry in the unit. This first Floor Unit boasts 2 master suites, 500 sq feet, and a gorgeous kitchen with White Quartz Counters, Stainless Steel Appliance Package, Quiet Close cabinetry and tile Backsplash. This Property was gutted to the studs and underwent a complete rehab. That means not only do you have a bright and shiny new unit on the surface, but new electric, Plumbing and Mechanical Systems. You'll love the easy clean luxury Vinyl Flooring throughout as Well As tile Bathrooms with cute Vanity Setups. Both the kids and parents alike will love the large, graduated pool with depths to 8 Feet. The Exterior or this property received a facelift as well. You will quickly notice the Multiple fiberglass decks offering Ocean and Fireworks Views. They are also perfect for catching a golden tan or cuddling up with your favorite Book. Ready for the Beach? You will take Solace in knowing that your kids will have no streets to cross to reach the Boards and Beach. Seller Is Willing to Pay Condo Fees until the end of the year or offer a furniture/closing credit with an acceptable offer. Taxes are highest end estimates given by NW tax assessor