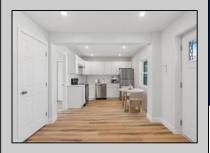

## COMMENTS

This Beach Block Condominium not only has 2 Bedrooms but also has 2 full baths and its own Stackable laundry in the unit. This first Floor Unit boasts 2 master suites, 500 sq feet, and a gorgeous kitchen with White Quartz Counters, Stainless Steel Appliance Package, Quiet Close cabinetry and tile Backsplash. This Property was gutted to the studs and underwent a complete rehab. That means not only do you have a bright and shiny new unit on the surface, but new electric, Plumbing and Mechanical Systems. You'll love the easy clean luxury Vinyl Flooring throughout as Well As tile Bathrooms with cute Vanity Setups. Both the kids and parents alike will love the large, graduated pool with depths to 8 Feet. The Exterior or this property received a facelift as well. You will quickly notice the Multiple fiberglass decks offering Ocean and Fireworks Views. They are also perfect for catching a golden tan or cuddling up with your favorite Book. Ready for the Beach? You will take Solace in knowing that your kids will have no streets to cross to reach the Boards and Beach. Seller Is Willing to Pay Condo Fees until the end of the year or offer a furniture/closing credit with an acceptable offer. Taxes are highest end estimates given by NW tax assessor