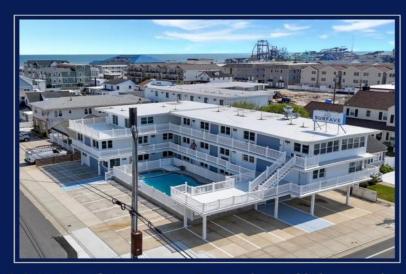

## COMMENTS

This Beach Block Condominium not only has 2 Bedrooms but also has 2 full baths and its own Stackable laundry in the unit. This first Floor Unit boasts 2 master suites, 500 sq feet, and a gorgeous kitchen with White Quartz Counters, Stainless Steel Appliance Package, Quiet Close cabinetry and tile Backsplash. This Property was gutted to the studs and underwent a complete rehab. That means not only do you have a bright and shiny new unit on the surface, but new electric, Plumbing and Mechanical Systems. You\'ll love the easy clean luxury Vinyl Flooring throughout as Well As tile Bathrooms with cute Vanity Setups. Both the kids and parents alike will love the large, graduated pool with depths to 8 Feet. The Exterior or this property received a facelift as well. You will quickly notice the Multiple fiberglass decks offering Ocean and Fireworks Views. They are also perfect for catching a golden tan or cuddling up with your favorite Book. Ready for the Beach? You will take Solace in knowing that your kids will have no streets to cross to reach the Boards and Beach. Seller Is Willing to Pay Condo Fees until the end of the year or offer a furniture/closing credit with an acceptable offer. Taxes are highest end estimates given by NW tax assessor