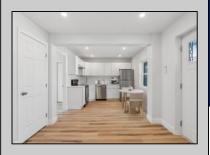

## COMMENTS

This Beach Block Condominium not only has 2 Bedrooms but also has 2 full baths and its own Stackable laundry in the unit. This first Floor Unit boasts 2 master suites, 500 sq feet, and a gorgeous kitchen with White Quartz Counters, Stainless Steel Appliance Package, Quiet Close cabinetry and tile Backsplash. This Property was gutted to the studs and underwent a complete rehab. That means not only do you have a bright and shiny new unit on the surface, but new electric, Plumbing and Mechanical Systems. You\'ll love the easy clean luxury Vinyl Flooring throughout as Well As tile Bathrooms with cute Vanity Setups. Both the kids and parents alike will love the large, graduated pool with depths to 8 Feet. The Exterior or this property received a facelift as well. You will quickly notice the Multiple fiberglass decks offering Ocean and Fireworks Views. They are also perfect for catching a golden tan or cuddling up with your favorite Book. Ready for the Beach? You will take Solace in knowing that your kids will have no streets to cross to reach the Boards and Beach. Seller Is Willing to Pay Condo Fees until the end of the year or offer a furniture/closing credit with an acceptable offer. Taxes are highest end estimates given by NW tax assessor