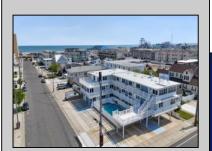

## 2001 Surf Avenue North Wildwood NJ Surf Avenue Suites

## COMMENTS

This Beach Block Condominium not only has 2 Bedrooms but also has 2 full baths and its own Stackable laundry in the unit. This first Floor Unit boasts 2 master suites, 500 sq feet, and a gorgeous kitchen with White Quartz Counters, Stainless Steel Appliance Package, Quiet Close cabinetry and tile Backsplash. This Property was gutted to the studs and underwent a complete rehab. That means not only do you have a bright and shiny new unit on the surface, but new electric, Plumbing and Mechanical Systems. You\'ll love the easy clean luxury Vinyl Flooring throughout as Well As tile Bathrooms with cute Vanity Setups. Both the kids and parents alike will love the large, graduated pool with depths to 8 Feet. The Exterior or this property received a facelift as well. You will quickly notice the Multiple fiberglass decks offering Ocean and Fireworks Views. They are also perfect for catching a golden tan or cuddling up with your favorite Book. Ready for the Beach? You will take Solace in knowing that your kids will have no streets to cross to reach the Boards and Beach. Seller Is Willing to Pay Condo Fees until the end of the year or offer a furniture/closing credit with an acceptable offer. Taxes are highest end estimates given by NW tax assessor