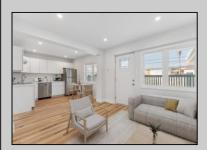

## COMMENTS

This Beach Block Condominium not only has 2 Bedrooms but also has 2 full baths and its own Stackable laundry in the unit. This first Floor Unit boasts 2 master suites, 500 sq feet, and a gorgeous kitchen with White Quartz Counters, Stainless Steel Appliance Package, Quiet Close cabinetry and tile Backsplash. This Property was gutted to the studs and underwent a complete rehab. That means not only do you have a bright and shiny new unit on the surface, but new electric, Plumbing and Mechanical Systems. You\'ll love the easy clean luxury Vinyl Flooring throughout as Well As tile Bathrooms with cute Vanity Setups. Both the kids and parents alike will love the large, graduated pool with depths to 8 Feet. The Exterior or this property received a facelift as well. You will quickly notice the Multiple fiberglass decks offering Ocean and Fireworks Views. They are also perfect for catching a golden tan or cuddling up with your favorite Book. Ready for the Beach? You will take Solace in knowing that your kids will have no streets to cross to reach the Boards and Beach. Seller Is Willing to Pay Condo Fees until the end of the year or offer a furniture/closing credit with an acceptable offer. Taxes are highest end estimates given by NW tax assessor