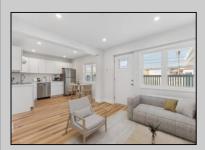

## COMMENTS

This Beach Block Condominium not only has 2 Bedrooms but also has 2 full baths and its own Stackable laundry in the unit. This first Floor Unit boasts 2 master suites, 500 sq feet, and a gorgeous kitchen with White Quartz Counters, Stainless Steel Appliance Package, Quiet Close cabinetry and tile Backsplash. This Property was gutted to the studs and underwent a complete rehab. That means not only do you have a bright and shiny new unit on the surface, but new electric, Plumbing and Mechanical Systems. You'll love the easy clean luxury Vinyl Flooring throughout as Well As tile Bathrooms with cute Vanity Setups. Both the kids and parents alike will love the large, graduated pool with depths to 8 Feet. The Exterior or this property received a facelift as well. You will quickly notice the Multiple fiberglass decks offering Ocean and Fireworks Views. They are also perfect for catching a golden tan or cuddling up with your favorite Book. Ready for the Beach? You will take Solace in knowing that your kids will have no streets to cross to reach the Boards and Beach. Seller Is Willing to Pay Condo Fees until the end of the year or offer a furniture/closing credit with an acceptable offer. Taxes are highest end estimates given by NW tax assessor

## **PROPERTY DETAILS**

UnitFeatures Laminate Fooring

ParkingGarage 1 Car Assigned Parking OtherRooms Living Room Kitchen Dining Area

Oven Refrigerator Laundry/Utility Room Washer Master Dryer

Range

Dishwasher