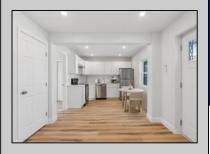

## COMMENTS

This Beach Block Condominium not only has 2 Bedrooms but also has 2 full baths and its own Stackable laundry in the unit. This first Floor Unit boasts 2 master suites, 500 sq feet, and a gorgeous kitchen with White Quartz Counters, Stainless Steel Appliance Package, Quiet Close cabinetry and tile Backsplash. This Property was gutted to the studs and underwent a complete rehab. That means not only do you have a bright and shiny new unit on the surface, but new electric, Plumbing and Mechanical Systems. You'll love the easy clean luxury Vinyl Flooring throughout as Well As tile Bathrooms with cute Vanity Setups. Both the kids and parents alike will love the large, graduated pool with depths to 8 Feet. The Exterior or this property received a facelift as well. You will quickly notice the Multiple fiberglass decks offering Ocean and Fireworks Views. They are also perfect for catching a golden tan or cuddling up with your favorite Book. Ready for the Beach? You will take Solace in knowing that your kids will have no streets to cross to reach the Boards and Beach. Seller Is Willing to Pay Condo Fees until the end of the year or offer a furniture/closing credit with an acceptable offer. Taxes are highest end estimates given by NW tax assessor

## **PROPERTY DETAILS**

UnitFeatures Laminate Fooring

ParkingGarage 1 Car Assigned Parking OtherRooms Living Room Kitchen Dining Area

Oven Refrigerator Laundry/Utility Room Washer Master Dryer

Range

Dishwasher