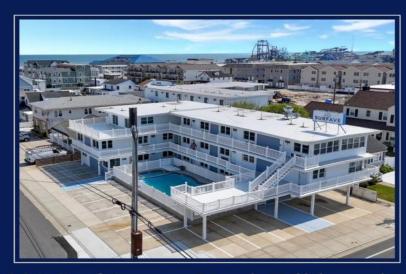

## COMMENTS

This Beach Block Condominium not only has 2 Bedrooms but also has 2 full baths and its own Stackable laundry in the unit. This first Floor Unit boasts 2 master suites, 500 sq feet, and a gorgeous kitchen with White Quartz Counters, Stainless Steel Appliance Package, Quiet Close cabinetry and tile Backsplash. This Property was gutted to the studs and underwent a complete rehab. That means not only do you have a bright and shiny new unit on the surface, but new electric, Plumbing and Mechanical Systems. You'll love the easy clean luxury Vinyl Flooring throughout as Well As tile Bathrooms with cute Vanity Setups. Both the kids and parents alike will love the large, graduated pool with depths to 8 Feet. The Exterior or this property received a facelift as well. You will quickly notice the Multiple fiberglass decks offering Ocean and Fireworks Views. They are also perfect for catching a golden tan or cuddling up with your favorite Book. Ready for the Beach? You will take Solace in knowing that your kids will have no streets to cross to reach the Boards and Beach. Seller Is Willing to Pay Condo Fees until the end of the year or offer a furniture/closing credit with an acceptable offer. Taxes are highest end estimates given by NW tax assessor