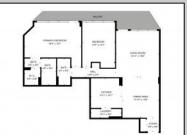

| PROPERTY DETAILS    |               |             |                    |
|---------------------|---------------|-------------|--------------------|
| UnitFeatures        | ParkingGarage | OtherRooms  | AppliancesIncluded |
| Wall To Wall Carpet | 2 Car         | Living Room | Oven               |
|                     |               | Dining Room | Refrigerator       |
|                     |               | Kitchen     | Washer             |
|                     |               | Dining Area | Dryer              |