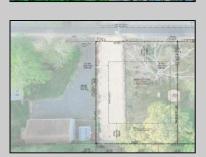

## **COMMENTS**

Here's your opportunity to build your dream home or investment property on this newly subdivided 6,500 sq ft lot (65x100) located in the growing community of Villas, just minutes from the Delaware Bay. This mostly cleared parcel is approved for the construction of a single-family residence and offers a fantastic setting for local builders or buyers seeking to customize their ideal shore retreat. Centrally located near all that Cape May County has to offer, including beaches, dining, shopping, and recreation — this lot sits in a neighborhood experiencing significant revitalization and new development. Whether you\'re a builder looking for your next project or a buyer ready to make your vision a reality, this property offers outstanding potential. Buyer is responsible for all due diligence and securing of permits. Taxes to her determined by the township.