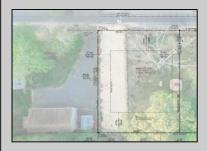

## **COMMENTS**

Here's your opportunity to build your dream home or investment property on this newly subdivided 6,500 sq ft lot (65x100) located in the growing community of Villas, just minutes from the Delaware Bay. This mostly cleared parcel is approved for the construction of a single-family residence and offers a fantastic setting for local builders or buyers seeking to customize their ideal shore retreat. Centrally located near all that Cape May County has to offer, including beaches, dining, shopping, and recreation — this lot sits in a neighborhood experiencing significant revitalization and new development. Whether you\'re a builder looking for your next project or a buyer ready to make your vision a reality, this property offers outstanding potential. Buyer is responsible for all due diligence and securing of permits. Taxes to her determined by the township.