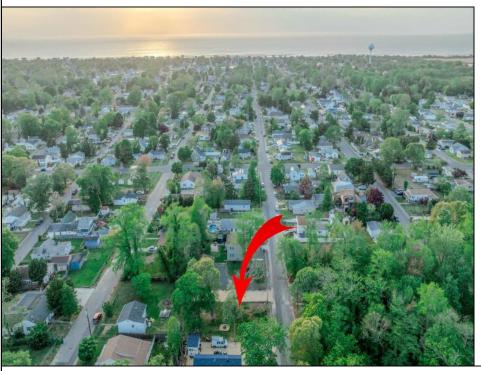

## **COMMENTS**

Here's your opportunity to build your dream home or investment property on this newly subdivided 6,500 sq ft lot (65x100) located in the growing community of Villas, just minutes from the Delaware Bay. This mostly cleared parcel is approved for the construction of a single-family residence and offers a fantastic setting for local builders or buyers seeking to customize their ideal shore retreat. Centrally located near all that Cape May County has to offer, including beaches, dining, shopping, and recreation — this lot sits in a neighborhood experiencing significant revitalization and new development. Whether you\'re a builder looking for your next project or a buyer ready to make your vision a reality, this property offers outstanding potential. Buyer is responsible for all due diligence and securing of permits. Taxes to her determined by the township.