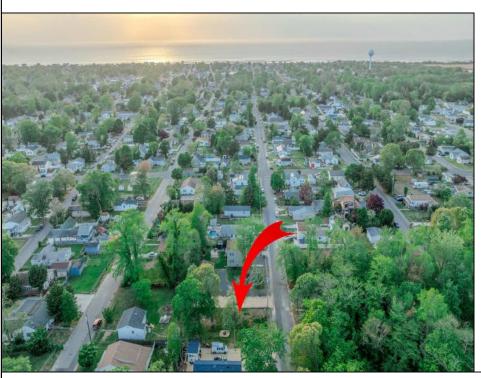

## **COMMENTS**

Here's your opportunity to build your dream home or investment property on this newly subdivided 6,500 sq ft lot (65x100) located in the growing community of Villas, just minutes from the Delaware Bay. This mostly cleared parcel is approved for the construction of a single-family residence and offers a fantastic setting for local builders or buyers seeking to customize their ideal shore retreat. Centrally located near all that Cape May County has to offer, including beaches, dining, shopping, and recreation — this lot sits in a neighborhood experiencing significant revitalization and new development. Whether you\'re a builder looking for your next project or a buyer ready to make your vision a reality, this property offers outstanding potential. Buyer is responsible for all due diligence and securing of permits. Taxes to her determined by the township.