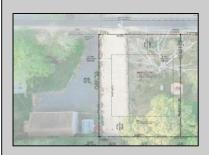

## **COMMENTS**

Here's your opportunity to build your dream home or investment property on this newly subdivided 6,500 sq ft lot (65x100) located in the growing community of Villas, just minutes from the Delaware Bay. This mostly cleared parcel is approved for the construction of a single-family residence and offers a fantastic setting for local builders or buyers seeking to customize their ideal shore retreat. Centrally located near all that Cape May County has to offer, including beaches, dining, shopping, and recreation — this lot sits in a neighborhood experiencing significant revitalization and new development. Whether you\'re a builder looking for your next project or a buyer ready to make your vision a reality, this property offers outstanding potential. Buyer is responsible for all due diligence and securing of permits. Taxes to her determined by the township.