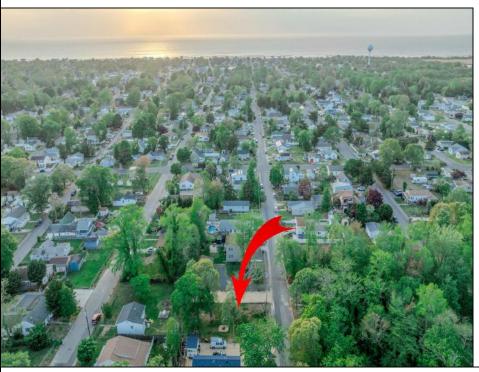

## **COMMENTS**

Here's your opportunity to build your dream home or investment property on this newly subdivided 6,500 sq ft lot (65x100) located in the growing community of Villas, just minutes from the Delaware Bay. This mostly cleared parcel is approved for the construction of a single-family residence and offers a fantastic setting for local builders or buyers seeking to customize their ideal shore retreat. Centrally located near all that Cape May County has to offer, including beaches, dining, shopping, and recreation – this lot sits in a neighborhood experiencing significant revitalization and new development. Whether you\'re a builder looking for your next project or a buyer ready to make your vision a reality, this property offers outstanding potential. Buyer is responsible for all due diligence and securing of permits. Taxes to her determined by the township.