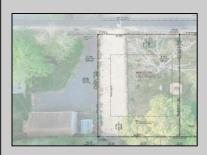

## **COMMENTS**

Here's your opportunity to build your dream home or investment property on this newly subdivided 6,500 sq ft lot (65x100) located in the growing community of Villas, just minutes from the Delaware Bay. This mostly cleared parcel is approved for the construction of a single-family residence and offers a fantastic setting for local builders or buyers seeking to customize their ideal shore retreat. Centrally located near all that Cape May County has to offer, including beaches, dining, shopping, and recreation — this lot sits in a neighborhood experiencing significant revitalization and new development. Whether you\'re a builder looking for your next project or a buyer ready to make your vision a reality, this property offers outstanding potential. Buyer is responsible for all due diligence and securing of permits. Taxes to her determined by the township.