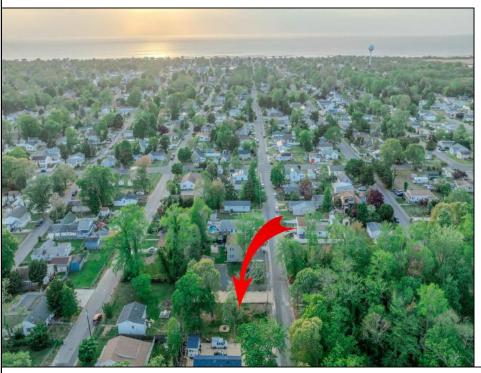

## **COMMENTS**

Here's your opportunity to build your dream home or investment property on this newly subdivided 6,500 sq ft lot (65x100) located in the growing community of Villas, just minutes from the Delaware Bay. This mostly cleared parcel is approved for the construction of a single-family residence and offers a fantastic setting for local builders or buyers seeking to customize their ideal shore retreat. Centrally located near all that Cape May County has to offer, including beaches, dining, shopping, and recreation — this lot sits in a neighborhood experiencing significant revitalization and new development. Whether you\'re a builder looking for your next project or a buyer ready to make your vision a reality, this property offers outstanding potential. Buyer is responsible for all due diligence and securing of permits. Taxes to her determined by the township.