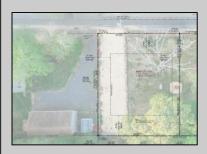

## **COMMENTS**

Here's your opportunity to build your dream home or investment property on this newly subdivided 6,500 sq ft lot (65x100) located in the growing community of Villas, just minutes from the Delaware Bay. This mostly cleared parcel is approved for the construction of a single-family residence and offers a fantastic setting for local builders or buyers seeking to customize their ideal shore retreat. Centrally located near all that Cape May County has to offer, including beaches, dining, shopping, and recreation — this lot sits in a neighborhood experiencing significant revitalization and new development. Whether you\'re a builder looking for your next project or a buyer ready to make your vision a reality, this property offers outstanding potential. Buyer is responsible for all due diligence and securing of permits. Taxes to her determined by the township.