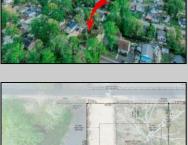

## **COMMENTS**

Here's your opportunity to build your dream home or investment property on this newly subdivided 6,500 sq ft lot (65x100) located in the growing community of Villas, just minutes from the Delaware Bay. This mostly cleared parcel is approved for the construction of a single-family residence and offers a fantastic setting for local builders or buyers seeking to customize their ideal shore retreat. Centrally located near all that Cape May County has to offer, including beaches, dining, shopping, and recreation – this lot sits in a neighborhood experiencing significant revitalization and new development. Whether you\'re a builder looking for your next project or a buyer ready to make your vision a reality, this property offers outstanding potential. Buyer is responsible for all due diligence and securing of permits. Taxes to her determined by the township.