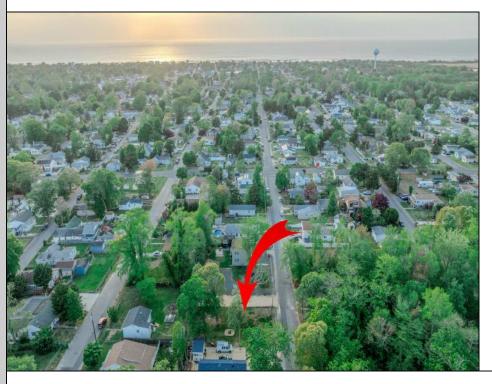

## **COMMENTS**

Here's your opportunity to build your dream home or investment property on this newly subdivided 6,500 sq ft lot (65x100) located in the growing community of Villas, just minutes from the Delaware Bay. This mostly cleared parcel is approved for the construction of a single-family residence and offers a fantastic setting for local builders or buyers seeking to customize their ideal shore retreat. Centrally located near all that Cape May County has to offer, including beaches, dining, shopping, and recreation – this lot sits in a neighborhood experiencing significant revitalization and new development. Whether you\'re a builder looking for your next project or a buyer ready to make your vision a reality, this property offers outstanding potential. Buyer is responsible for all due diligence and securing of permits. Taxes to her determined by the township.