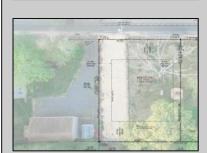

## **COMMENTS**

Here's your opportunity to build your dream home or investment property on this newly subdivided 6,500 sq ft lot (65x100) located in the growing community of Villas, just minutes from the Delaware Bay. This mostly cleared parcel is approved for the construction of a single-family residence and offers a fantastic setting for local builders or buyers seeking to customize their ideal shore retreat. Centrally located near all that Cape May County has to offer, including beaches, dining, shopping, and recreation – this lot sits in a neighborhood experiencing significant revitalization and new development. Whether you\'re a builder looking for your next project or a buyer ready to make your vision a reality, this property offers outstanding potential. Buyer is responsible for all due diligence and securing of permits. Taxes to her determined by the township.