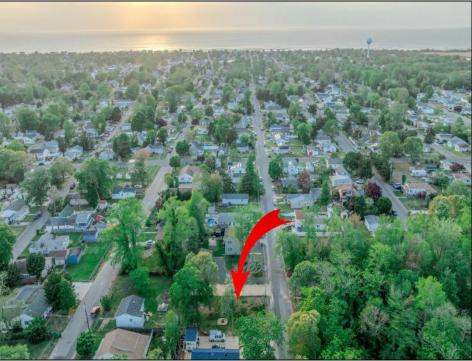

## COMMENTS

Here's your opportunity to build your dream home or investment property on this newly subdivided 6,500 sq ft lot (65x100) located in the growing community of Villas, just minutes from the Delaware Bay. This mostly cleared parcel is approved for the construction of a single-family residence and offers a fantastic setting for local builders or buyers seeking to customize their ideal shore retreat. Centrally located near all that Cape May County has to offer, including beaches, dining, shopping, and recreation – this lot sits in a neighborhood experiencing significant revitalization and new development. Whether you're a builder looking for your next project or a buyer ready to make your vision a reality, this property offers outstanding potential. Buyer is responsible for all due diligence and securing of permits. Taxes to her determined by the township.