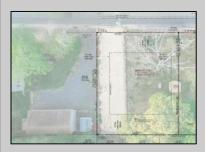

## COMMENTS

Here's your opportunity to build your dream home or investment property on this newly subdivided 6,500 sq ft lot (65x100) located in the growing community of Villas, just minutes from the Delaware Bay. This mostly cleared parcel is approved for the construction of a single-family residence and offers a fantastic setting for local builders or buyers seeking to customize their ideal shore retreat. Centrally located near all that Cape May County has to offer, including beaches, dining, shopping, and recreation – this lot sits in a neighborhood experiencing significant revitalization and new development. Whether you're a builder looking for your next project or a buyer ready to make your vision a reality, this property offers outstanding potential. Buyer is responsible for all due diligence and securing of permits. Taxes to her determined by the township.