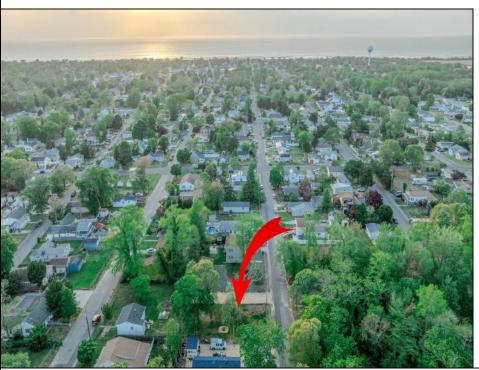

## **COMMENTS**

Here's your opportunity to build your dream home or investment property on this newly subdivided 6,500 sq ft lot (65x100) located in the growing community of Villas, just minutes from the Delaware Bay. This mostly cleared parcel is approved for the construction of a single-family residence and offers a fantastic setting for local builders or buyers seeking to customize their ideal shore retreat. Centrally located near all that Cape May County has to offer, including beaches, dining, shopping, and recreation — this lot sits in a neighborhood experiencing significant revitalization and new development. Whether you\'re a builder looking for your next project or a buyer ready to make your vision a reality, this property offers outstanding potential. Buyer is responsible for all due diligence and securing of permits. Taxes to her determined by the township.