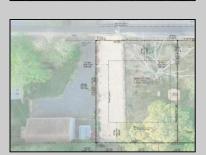

## **COMMENTS**

Here's your opportunity to build your dream home or investment property on this newly subdivided 6,500 sq ft lot (65x100) located in the growing community of Villas, just minutes from the Delaware Bay. This mostly cleared parcel is approved for the construction of a single-family residence and offers a fantastic setting for local builders or buyers seeking to customize their ideal shore retreat. Centrally located near all that Cape May County has to offer, including beaches, dining, shopping, and recreation — this lot sits in a neighborhood experiencing significant revitalization and new development. Whether you\'re a builder looking for your next project or a buyer ready to make your vision a reality, this property offers outstanding potential. Buyer is responsible for all due diligence and securing of permits. Taxes to her determined by the township.