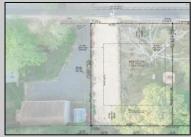

## **COMMENTS**

Here's your opportunity to build your dream home or investment property on this newly subdivided 6,500 sq ft lot (65x100) located in the growing community of Villas, just minutes from the Delaware Bay. This mostly cleared parcel is approved for the construction of a single-family residence and offers a fantastic setting for local builders or buyers seeking to customize their ideal shore retreat. Centrally located near all that Cape May County has to offer, including beaches, dining, shopping, and recreation – this lot sits in a neighborhood experiencing significant revitalization and new development. Whether you\'re a builder looking for your next project or a buyer ready to make your vision a reality, this property offers outstanding potential. Buyer is responsible for all due diligence and securing of permits. Taxes to her determined by the township.