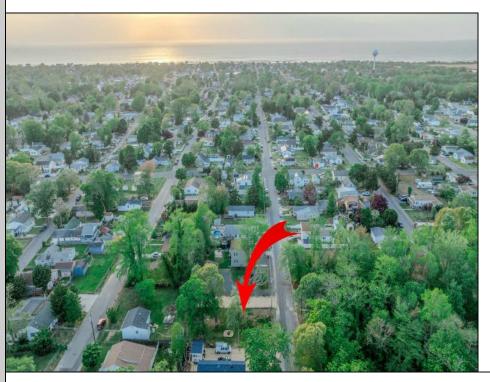

## **COMMENTS**

Here's your opportunity to build your dream home or investment property on this newly subdivided 6,500 sq ft lot (65x100) located in the growing community of Villas, just minutes from the Delaware Bay. This mostly cleared parcel is approved for the construction of a single-family residence and offers a fantastic setting for local builders or buyers seeking to customize their ideal shore retreat. Centrally located near all that Cape May County has to offer, including beaches, dining, shopping, and recreation – this lot sits in a neighborhood experiencing significant revitalization and new development. Whether you\'re a builder looking for your next project or a buyer ready to make your vision a reality, this property offers outstanding potential. Buyer is responsible for all due diligence and securing of permits. Taxes to her determined by the township.