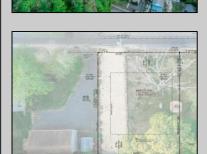

## **COMMENTS**

Here's your opportunity to build your dream home or investment property on this newly subdivided 6,500 sq ft lot (65x100) located in the growing community of Villas, just minutes from the Delaware Bay. This mostly cleared parcel is approved for the construction of a single-family residence and offers a fantastic setting for local builders or buyers seeking to customize their ideal shore retreat. Centrally located near all that Cape May County has to offer, including beaches, dining, shopping, and recreation — this lot sits in a neighborhood experiencing significant revitalization and new development. Whether you\re a builder looking for your next project or a buyer ready to make your vision a reality, this property offers outstanding potential. Buyer is responsible for all due diligence and securing of permits. Taxes to her determined by the township.