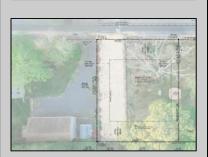

## **COMMENTS**

Here's your opportunity to build your dream home or investment property on this newly subdivided 6,500 sq ft lot (65x100) located in the growing community of Villas, just minutes from the Delaware Bay. This mostly cleared parcel is approved for the construction of a single-family residence and offers a fantastic setting for local builders or buyers seeking to customize their ideal shore retreat. Centrally located near all that Cape May County has to offer, including beaches, dining, shopping, and recreation — this lot sits in a neighborhood experiencing significant revitalization and new development. Whether you\'re a builder looking for your next project or a buyer ready to make your vision a reality, this property offers outstanding potential. Buyer is responsible for all due diligence and securing of permits. Taxes to her determined by the township.