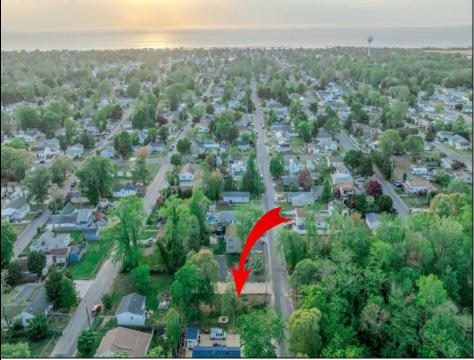

## COMMENTS

Here's your opportunity to build your dream home or investment property on this newly subdivided 6,500 sq ft lot (65x100) located in the growing community of Villas, just minutes from the Delaware Bay. This mostly cleared parcel is approved for the construction of a single-family residence and offers a fantastic setting for local builders or buyers seeking to customize their ideal shore retreat. Centrally located near all that Cape May County has to offer, including beaches, dining, shopping, and recreation – this lot sits in a neighborhood experiencing significant revitalization and new development. Whether you're a builder looking for your next project or a buyer ready to make your vision a reality, this property offers outstanding potential. Buyer is responsible for all due diligence and securing of permits. Taxes to her determined by the township.