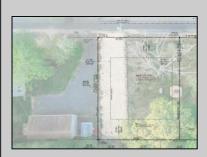

## **COMMENTS**

Here's your opportunity to build your dream home or investment property on this newly subdivided 6,500 sq ft lot (65x100) located in the growing community of Villas, just minutes from the Delaware Bay. This mostly cleared parcel is approved for the construction of a single-family residence and offers a fantastic setting for local builders or buyers seeking to customize their ideal shore retreat. Centrally located near all that Cape May County has to offer, including beaches, dining, shopping, and recreation — this lot sits in a neighborhood experiencing significant revitalization and new development. Whether you\'re a builder looking for your next project or a buyer ready to make your vision a reality, this property offers outstanding potential. Buyer is responsible for all due diligence and securing of permits. Taxes to her determined by the township.