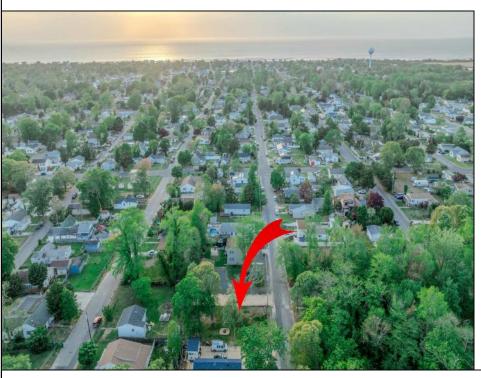

## **COMMENTS**

Here's your opportunity to build your dream home or investment property on this newly subdivided 6,500 sq ft lot (65x100) located in the growing community of Villas, just minutes from the Delaware Bay. This mostly cleared parcel is approved for the construction of a single-family residence and offers a fantastic setting for local builders or buyers seeking to customize their ideal shore retreat. Centrally located near all that Cape May County has to offer, including beaches, dining, shopping, and recreation — this lot sits in a neighborhood experiencing significant revitalization and new development. Whether you\'re a builder looking for your next project or a buyer ready to make your vision a reality, this property offers outstanding potential. Buyer is responsible for all due diligence and securing of permits. Taxes to her determined by the township.