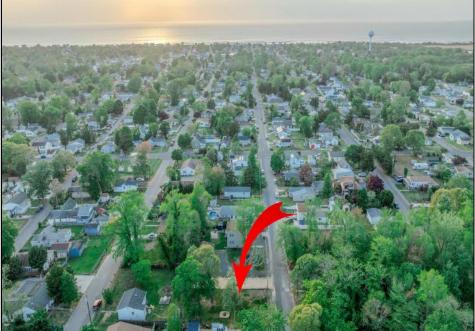

## COMMENTS

Here's your opportunity to build your dream home or investment property on this newly subdivided 6,500 sq ft lot (65x100) located in the growing community of Villas, just minutes from the Delaware Bay. This mostly cleared parcel is approved for the construction of a single-family residence and offers a fantastic setting for local builders or buyers seeking to customize their ideal shore retreat. Centrally located near all that Cape May County has to offer, including beaches, dining, shopping, and recreation — this lot sits in a neighborhood experiencing significant revitalization and new development. Whether you\'re a builder looking for your next project or a buyer ready to make your vision a reality, this property offers outstanding potential. Buyer is responsible for all due diligence and securing of permits. Taxes to her determined by the township.