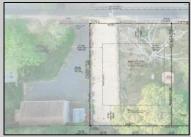

## COMMENTS

Here's your opportunity to build your dream home or investment property on this newly subdivided 6,500 sq ft lot (65x100) located in the growing community of Villas, just minutes from the Delaware Bay. This mostly cleared parcel is approved for the construction of a single-family residence and offers a fantastic setting for local builders or buyers seeking to customize their ideal shore retreat. Centrally located near all that Cape May County has to offer, including beaches, dining, shopping, and recreation — this lot sits in a neighborhood experiencing significant revitalization and new development. Whether you\'re a builder looking for your next project or a buyer ready to make your vision a reality, this property offers outstanding potential. Buyer is responsible for all due diligence and securing of permits. Taxes to her determined by the township.